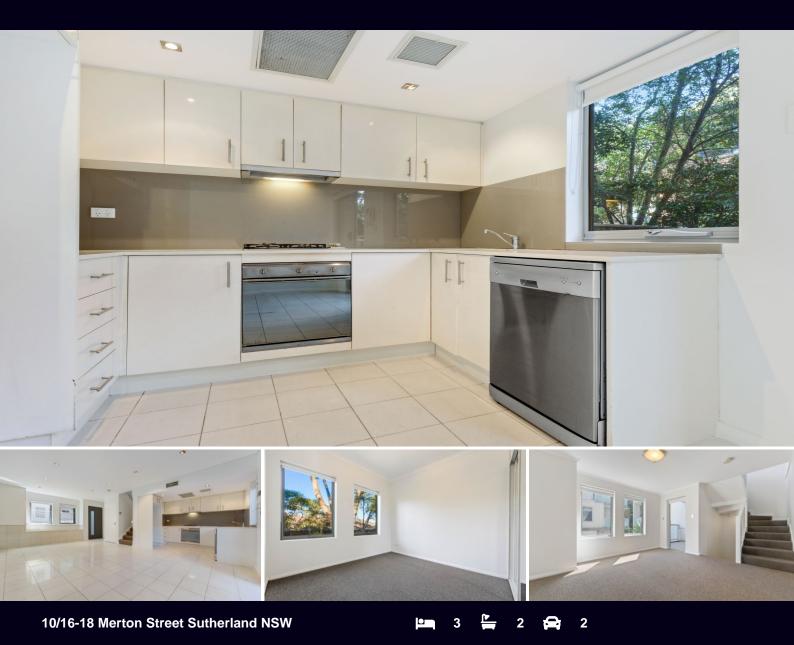

Gourmet gas kitchen with stainless steel Smeg appliances and dishwasher

- Three spacious bedrooms, walk in robe and ensuite to main, built-in in the other two

- Second upstairs living room with access to balcony