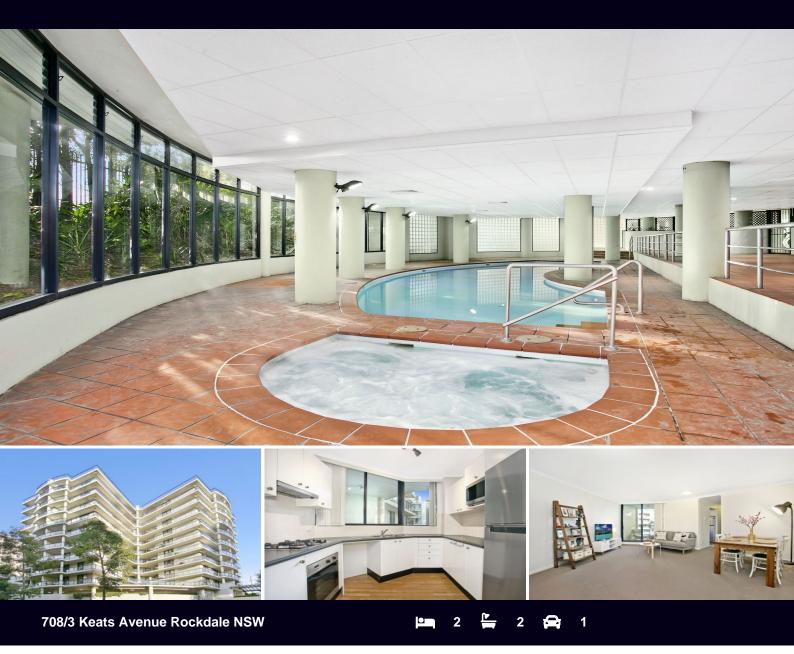

### **Resort Style Living in Convenient Locale**

This east facing two bedroom apartment is situated in one of the most sought after complexes in the St George District. Boasting resort-style facilities, this apartment is moments from Rockdale Railway Station and Bus Stops, and a short drive to the M5 Motorway, Sydney Airport and CBD.

## Features include:

Renovated throughout including 2 new bathrooms, carpet and paint

Two generously proportioned bedrooms with built-in wardrobes & master with feature ensuite and patio access Modern kitchen complete with gas cooking

Spacious open plan living and dining area that open to a spacious patio

Fully equipped internal laundry

Entertainer's wrap around balcony

Secure car space parking

Facilities include concierge, rooftop terrace with barbeque