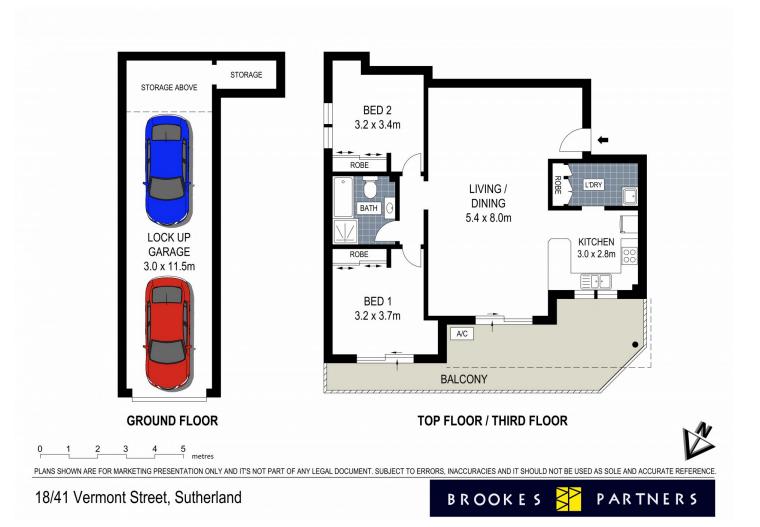

- Impressive proportions throughout
- Desired open plan living & dining areas

- Spacious kitchen with plenty of bench top & cupboard space

- Generous sized bedrooms both with built-in robes & study nooks
- Complete main bathroom
- Internal laundry, air conditioning, security complex
- Huge sundrenched balcony perfect for entertaining
- Double garage with plenty of storage
- Highly sought convenient location