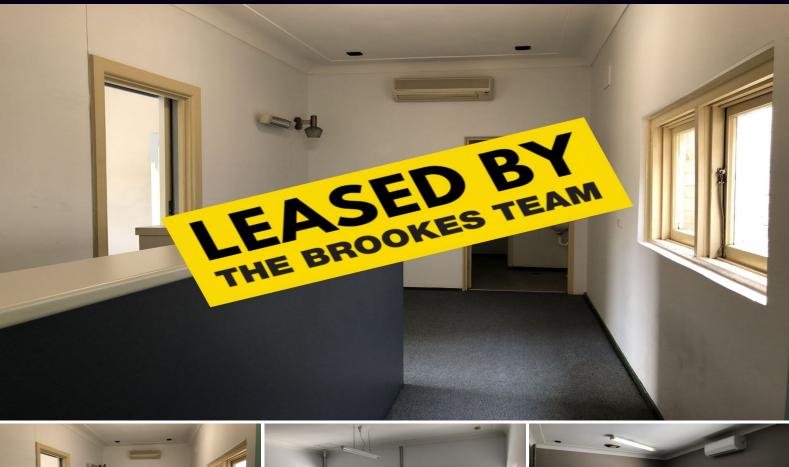

## 50m<sup>2</sup> FIRST FLOOR OFFICE - PRIME LOCATION

Located in the heart of Caringbah's retail precinct, just a short walk to the station and post office. This first floor office is ready for occupation. Features two offices and reception area.

For further details &/or an inspection please call the team

- Air-conditioned office
- Loads of natural light
- Council parking at rear
- Internal amenities
- Close to trains and buses

at Brookes Partners on 9546 8666

- Available NOW.

Type : Offices Building Size: 50 sqm View : https://www.brook

View

: https://www.brookes.net.au/lease/nsw/sut herland/caringbah/commercial/offices/692 9391

**David Halyard** m: 0434 742 222 o: 9546 8666 e: davidh@brookes.net.au