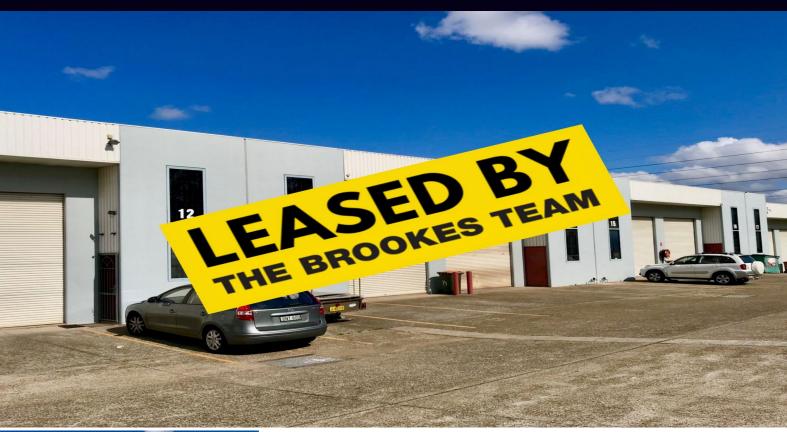

## **Peakhurst**

## MODERN WAREHOUSE IN LANDMARK COMPLEX

Ultra modern warehouse in a popular Business Park.

Features include

- Clearspan warehouse
- Easy level access
- Kitchenette
- Ablutions including shower recess
- Versatile industrial zoning will suit many uses
- Long lease available

For further details &/or an inspection please call the team at Brookes Partners Real Estate on 9546 8666.

Type : Industrial Building Size: 136 sqm

View : https://www.brookes.net.au/lease/nsw/st-

george/peakhurst/commercial/industrial/6