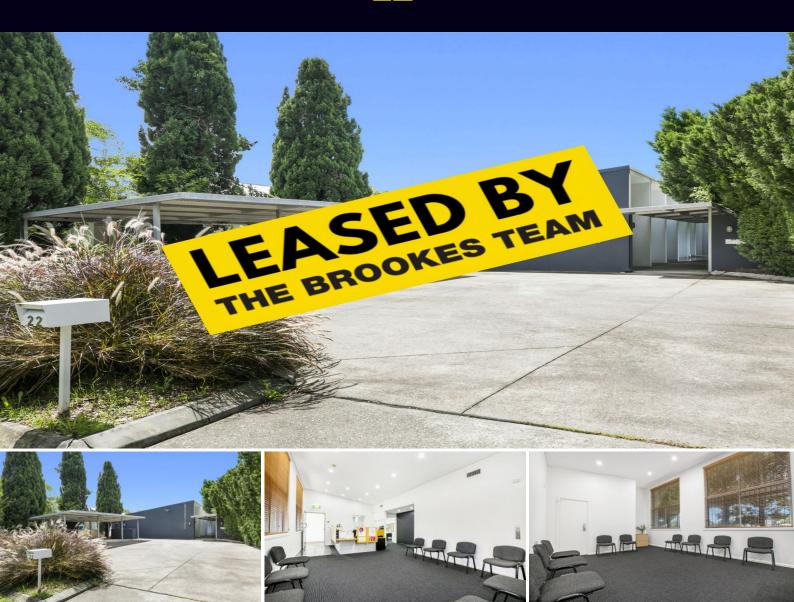

## LOCATION, LOCATION

Prime and versatile freestanding commercial building to suit a wide variety of uses including the current medical related industry.

Set in highly sought locale with close and convenient proximity to Train station, Hospitals , vibrant retail precinct , parking ,reserves and schools.

- Ultra modern building with quality fitout
- Existing medical related fitout
- Reception, consulting , office, multiple amenities and kitchen areas
- Ducted air conditioning
- Multiple occupancy possible
- Undercover parking
- Landscaped and paved yard and curtilage
- Showground parking adjacent
- Prime highly sought location

Type : Retail Building Size: 190 sqm Land Size : 606 sqm

View : https://www.brookes.net.au/lease/nsw/ma

carthurcamden/campbelltown/commercial

/retail/6925323