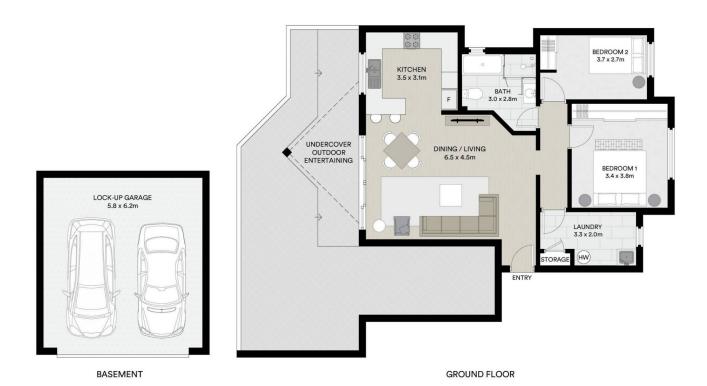

## Stylish Villa Style Apartment

Immaculately presented & situated on the coveted ground floor position of a well maintained security complex is this impressive two bedroom apartment featuring a oversized entertaining balcony & desired open plan living.

Conveniently located only a short stroll to Gymea shopping centre, schools, train station and all other local conveniences.

- Spacious open plan living and dining room
- Modern kitchen with electric cooking, dishwasher and plenty of cupboard storage
- Two generous bedrooms main with built-in robes in each
- Complete main bathroom with separate bath and shower
- Huge entertaining terrace
- Internal laundry with additional storage
- Double lock up garage
- Air-conditioning, security complex
- Centrally located to all amenities

**Type**: Apartment

Date Available: Monday, 28th March 2022

**Bond** : 2,280

View : https://www.brookes.net.au/lease/nsw/s

utherland/gymea/residential/apartment/6

921060

**Jodie Heeks** 

m: 0413 447 299 o: 9546 8666