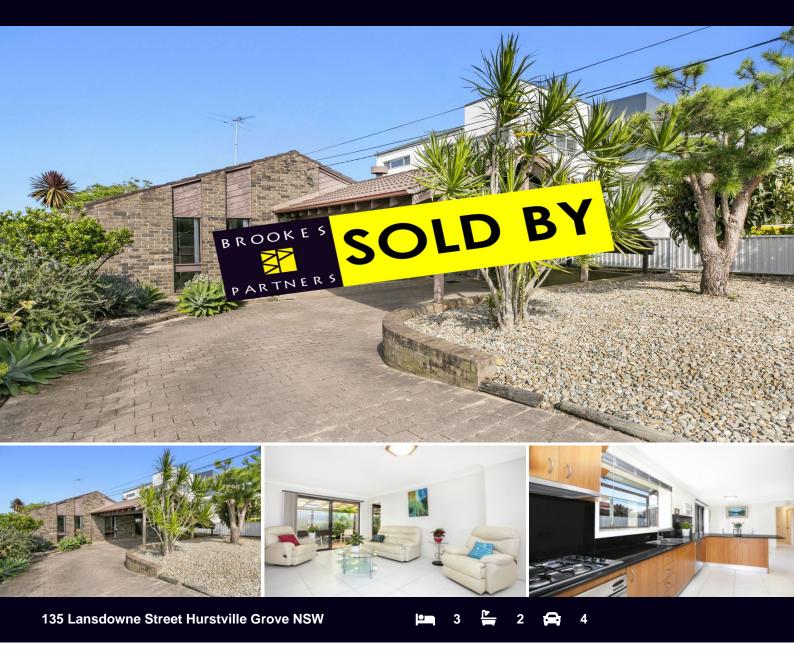

## IMMACULATE FAMILY HOME IN HIGHLY SOUGHT ENCLAVE Guide \$1,650,000

Well presented and much loved single level family home featuring modern simplicity and sunfilled partially updated interiors throughout, together with an array of formal and informal living spaces.

This lovely sentiment filled home boasts a private west facing rear yard and is set in a highly sought enclave only moments to local schools, shops, transport, parks and waterways.

- Formal and informal living spaces, includes ornate fireplace

- Gourmet stone kitchen with stainless steel appliances including gas cooking

- Generous sized bedrooms each with built-in robes
- Master bedroom with private ensuite & walk-in robe
- Complete bathroom includes separate toilet and floor bath