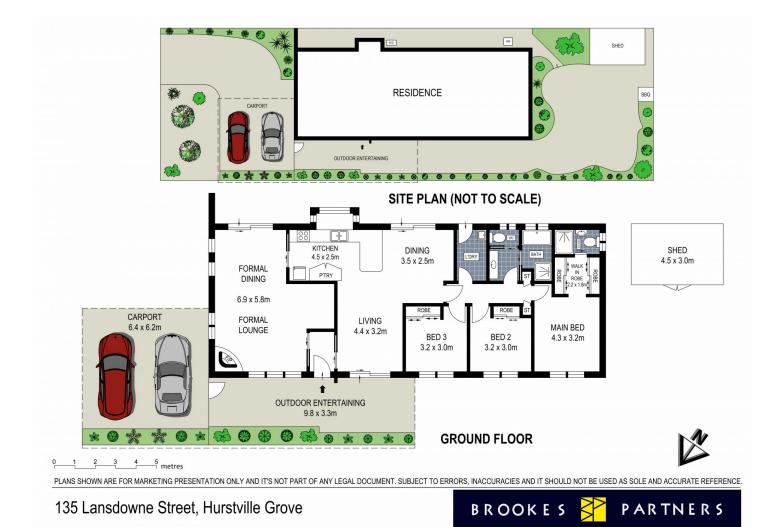

## IMMACULATE FAMILY HOME IN HIGHLY SOUGHT ENCLAVE Guide \$1,650,000

Well presented and much loved single level family home featuring modern simplicity and sunfilled partially updated interiors throughout, together with an array of formal and informal living spaces.

This lovely sentiment filled home boasts a private west facing rear yard and is set in a highly sought enclave only moments to local schools, shops, transport, parks and waterways.

- Formal and informal living spaces, includes ornate fireplace

- Gourmet stone kitchen with stainless steel appliances including gas cooking

- Generous sized bedrooms each with built-in robes
- Master bedroom with private ensuite & walk-in robe
- Complete bathroom includes separate toilet and floor bath