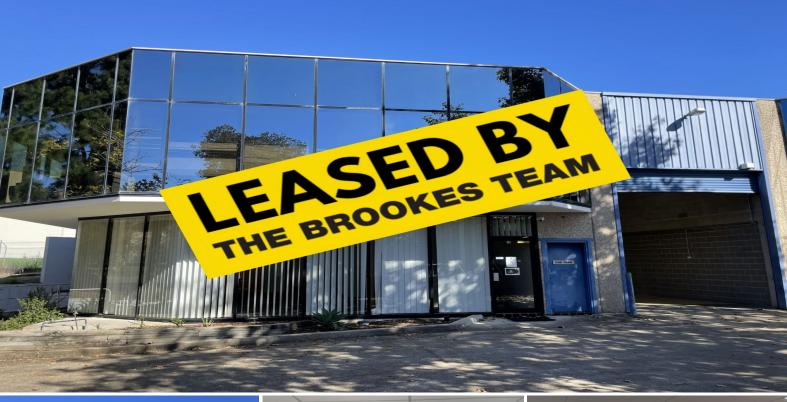

## ULTRA MODERN WAREHOUSE, OFFICE, SHOWROOM PLUS 6 CARSPACES

Rare opportunity to secure one of Peakhurst's finest and landmark industrial warehouse and office buildings.

- High clearance warehouse
- Formal office and showroom
- Ducted air conditioning
- Quality fit out
- Prominent street front position
- Separate male and female amenities
- Plenty of on-site parking
- Flexible industrial zoning will suit many uses
- Three phase power
- Easy level large vehicle access