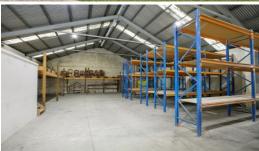

## RARE FREESTANDING TORRENS TITLE INDUSTRIAL WAREHOUSE

If you are looking for a freestanding quality clearspan industrial warehouse contact us about this property today. This exceptional warehouse ticks all the boxes. You have internal height up to 7.2m, 3 phase power, excellent vehicular access with double width driveway entry point, the roller shutter is electric too with 5.2m height and 4m width.

This brick warehouse is fully equipped male and female amenities and a kitchen too. Car spaces are undercover with lock up security and the offices are located on the first floor at the front of the warehouse with staff amenities also. This property is the total package and would ideally suit owner occupiers or the astute investor.