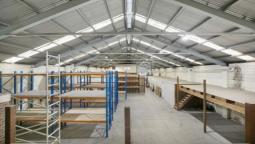

## RARE FREESTANDING TORRENS TITLE INDUSTRIAL WAREHOUSE

If you are looking for a freestanding quality clearspan industrial warehouse contact us about this property today. This exceptional warehouse ticks all the boxes. You have internal height up to 7.2m, 3 phase power, excellent vehicular access with double width driveway entry point, the roller shutter is electric too with 5.2m height and 4m width.

This brick warehouse is fully equipped male and female amenities and a kitchen too. Car spaces are undercover with lock up security and the offices are located on the first floor at the front of the warehouse with staff amenities also. This property is the total package and would ideally suit owner occupiers or the astute investor.