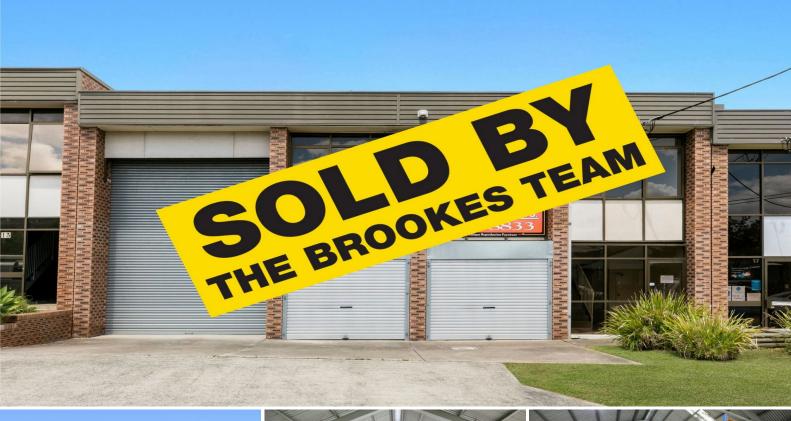

15 Nowill Street Condell Park NSW

3

## RARE FREESTANDING TORRENS TITLE INDUSTRIAL WAREHOUSE

If you are looking for a freestanding quality clearspan industrial warehouse contact us about this property today. This exceptional warehouse ticks all the boxes. You have internal height up to 7.2m, 3 phase power, excellent vehicular access with double width driveway entry point, the roller shutter is electric too with 5.2m height and 4m width.