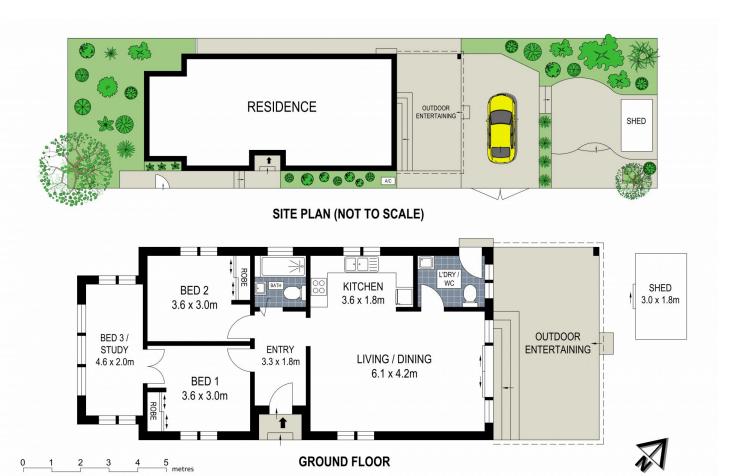

## Features include:

- Traditional open living and dining rooms with air-conditioning
- Contemporary kitchen with stone bench tops, complete with quality stainless steel dishwasher & gas appliances
- Modern bathroom with shower and bath, separate laundry with additional W.C.
- Two generous size bedrooms with mirrored built-in wardrobes
- Sizeable sunroom potential study or 3rd bedroom
- Polished timber floors throughout
- Sunny north facing rear yard with covered entertaining area

## Joanne Rosier

m: 0420 945 765

o: 9546 8666

e: jr@brookes.net.au

PLANS SHOWN ARE FOR MARKETING PRESENTATION ONLY AND IT'S NOT PART OF ANY LEGAL DOCUMENT. SUBJECT TO ERRORS, INACCURACIES AND IT SHOULD NOT BE USED AS SOLE AND ACCURATE REFERENCE.

12 Boundary Road, Mortdale

BROOKES PARTNERS