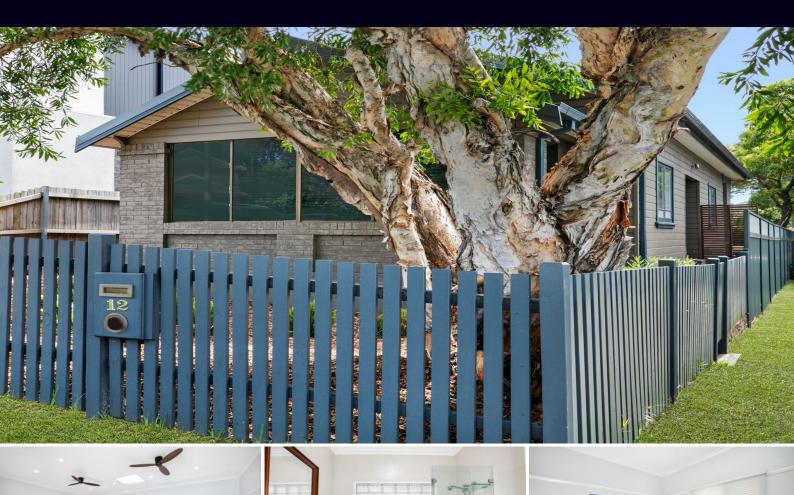

12 Boundary Road Mortdale NSW

## Charm, Character and Convenience

With a seamless blend of vintage charm and contemporary comfort, this character filled home opens out to a private leafy green rear yard and is perfect for the first home buyer, young family, or astute investor.

## Features include:

- Traditional open living and dining rooms with air-conditioning
- Contemporary kitchen with stone bench tops, complete with quality stainless steel dishwasher & gas appliances
- Modern bathroom with shower and bath, separate laundry with additional W.C.
- Two generous size bedrooms with mirrored built-in wardrobes
- Sizeable sunroom potential study or 3rd bedroom
- Polished timber floors throughout
- Sunny north facing rear yard with covered entertaining area