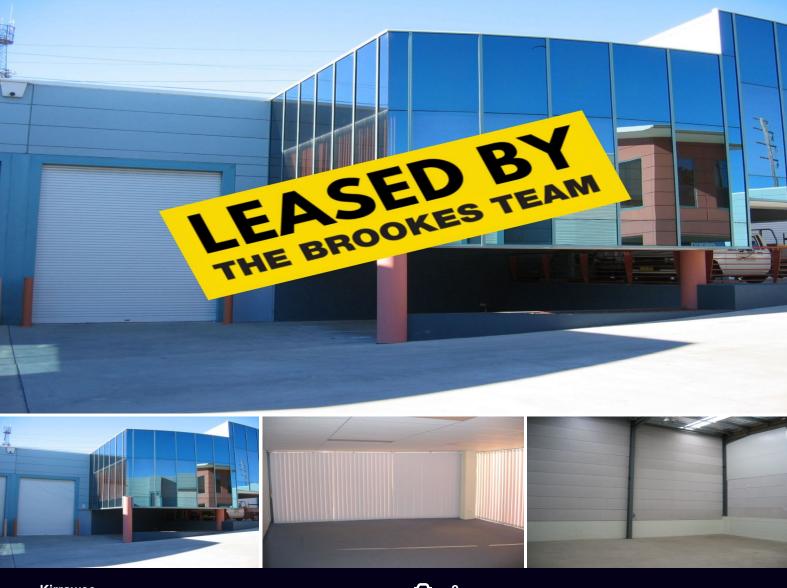

## MODERN WAREHOUSE & OFFICE IN LANDMARK DEVELOPMENT

Be quick to secure this modern warehouse and office space in the areas most prominent locales.

- Landmark complex in Kirrawee Business Centre
- High Clearance warehouse
- Separate amenities and kitchenette provisions
- Easy access
- 2 Car spaces
- Flexible zoning, will suit many uses

For further details &/or to arrange an inspection please call the team at Brookes Partners Real Estate on 9546 8666.

Type : Industrial Building Size: 164 sqm

View: https://www.brookes.net.au/lease/nsw/sut