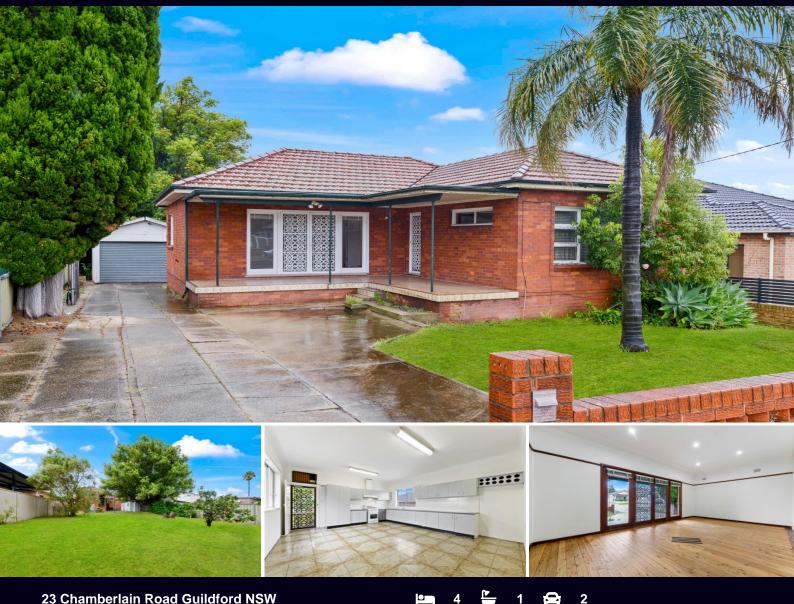

## Family Home with Level Enclosed Rear Garden

This single level family home is set in a highly sought location only moments to schools, cafes, shops and transport.

Large combined living and dining room Huge separate eat in kitchen with electric cooking and plenty of cupboard storage Four bedrooms with built-in robes in one Updated bathroom plus second toilet Lock up garage with additional off street parking Separate external laundry with direct access to rear garden Large rear level enclosed family friendly yard Pets will be considered on application