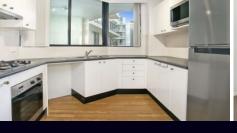

## Features include:

Renovated throughout including 2 new bathrooms, carpet and paint

Two generously proportioned bedrooms with built-in wardrobes & master with feature ensuite and patio access Modern kitchen complete with gas cooking