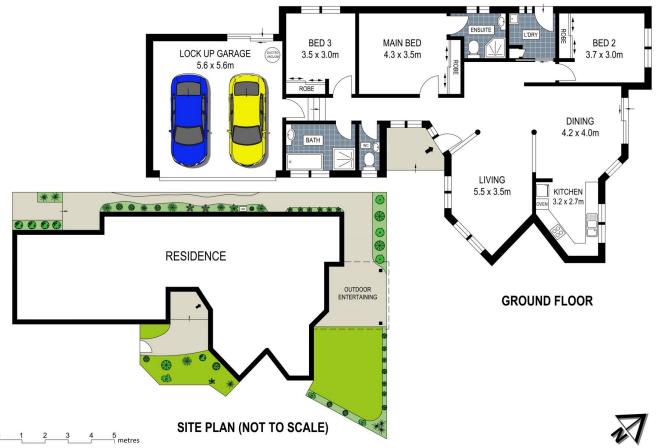

## PRIVATE VILLA IN TRANQUIL CUL-DE-SAC LOCALE

Immaculately presented throughout with quality finishes, this impressive single level villa home is bathed in natural light, set in a highly sought cul-de-sac location and privately nestled at the rear of a coveted and well maintained boutique complex.

Centrally positioned and ideal for those looking for an easy, carefree and low maintenance lifestyle, this impressive villa home strikes the perfect balance between privacy and convenience.

- Spacious, sunlit interiors including open plan living and dining area
- Gourmet stone kitchen with quality appliances and gas cooking
- Large master bedroom with private en-suite, built ins and ceiling fan
- Generous second and third bedrooms have built in wardrobes