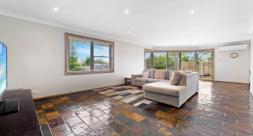

## **Private and Spacious Townhouse**

Privately positioned at the rear of this complex this spacious townhouse with extensive low maintenance courtyard is sure to impress.

- Spacious combined living dining area
- Open plan kitchen with electric cooking, dishwasher and plenty of cupboard storage
- Three spacious bedrooms each with built in robes
- Bathroom complete with separate bath and shower plus ensuite bathroom to the main
- Private rear level enclosed courtyard
- Remote operated double garage with internal access
- Internal laundry
- Air-conditioning
- Well maintained complex in central location