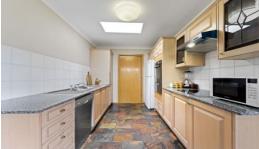

## **Private and Spacious Townhouse**

Privately positioned at the rear of this complex this spacious townhouse with extensive low maintenance courtyard is sure to impress.

- Spacious combined living dining area
- Open plan kitchen with electric cooking, dishwasher and plenty of cupboard storage
- Three spacious bedrooms each with built in robes
- Bathroom complete with separate bath and shower plus ensuite bathroom to the main
- Private rear level enclosed courtyard
- Remote operated double garage with internal access
- Internal laundry
- Air-conditioning
- Well maintained complex in central location