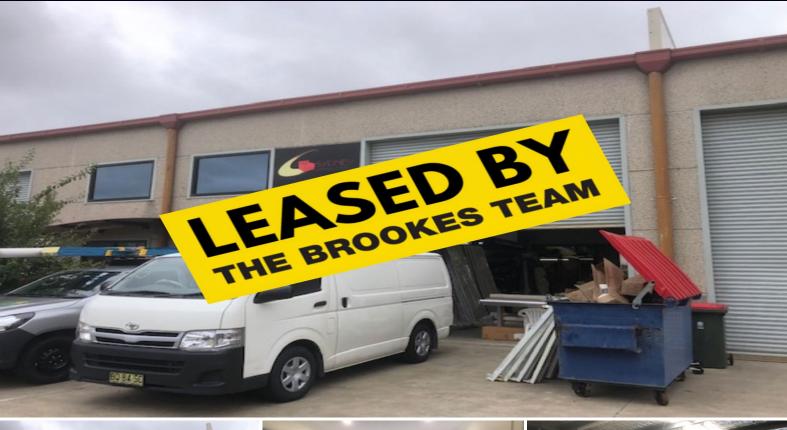

## **APPLICATION TAKEN!!**

Rare opportunity to secure this modern warehouse and office in a landmark security complex situated opposite the train station in close proximity to Sydney CBD, Airport, Port Botany terminals & M5 Motorway access.

- High clearance warehouse
- Quality office/showroom with air conditioning
- Storage mezzanine level
- Excellent natural light
- On-site parking
- Easy level access
- 3 phase power and electric roller shutter
- Security complex
- Opposite train station with City & Airport connections
- Close proximity to Sydney CBD, Airport, Port Botany terminals & M5 motorway
- Flexible zoning will suit many uses