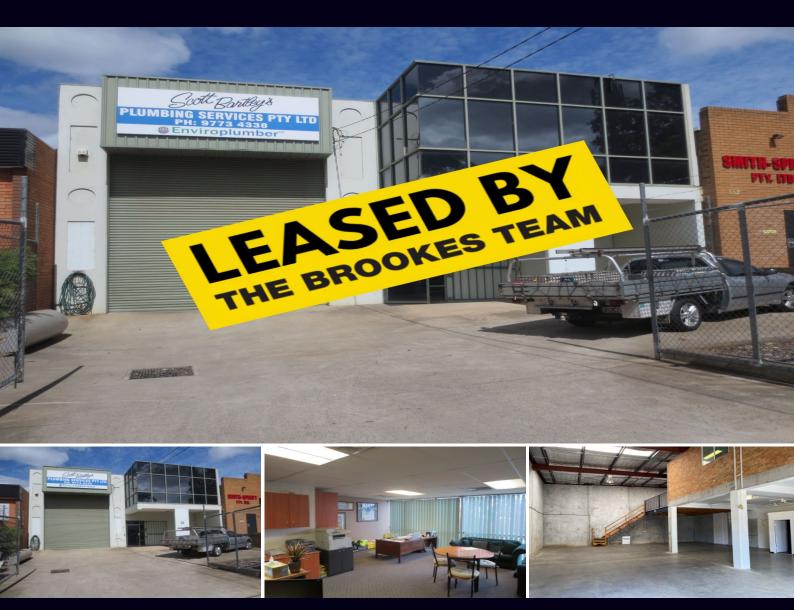

## MODERN FREESTANDING WAREHOUS, OFFICE & YARD

Don't miss a rare opportunity to secure this modern freestanding warehouse, office, showroom and yard.

Set in a highly coveted industrial precinct and within convenient proximity to main arterial thoroughfares including M5 Motorway, Bankstown and Sydney Airports, Port Botany Sea Terminals, Bankstown CBD etc

Features include

- Freestanding high clearance clearspan warehouse
- Formal Office and Showrooms areas
- Air Conditioning
- 3 phase power
- Internal amenities including kitchenette
- Additional storage mezzanine
- Secured yard and parking area
- Flexible zoning will suit many uses