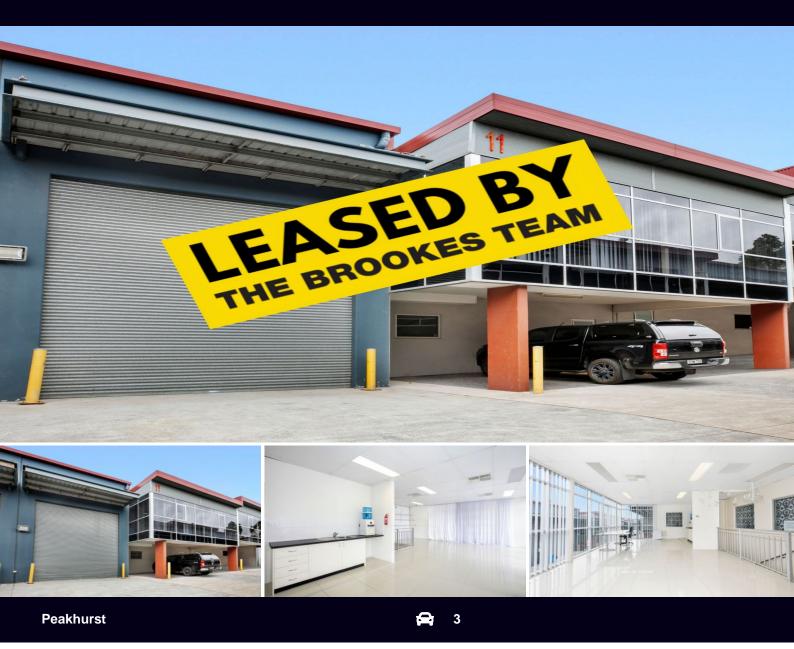

## ULTRA MODERN WAREHOUSE, OFFICE, & UNDER COVER PARKING

Don't miss this truly unique opportunity to secure an ultra modern high clearance warehouse, office/showroom, mezzanine level plus own undercover parking in one of the districts most highly sought and coveted locations.

## Features include:

- High clearance warehouse approx. 8 metres
- Formal airconditioned offices / showrooms
- Huge mezzanine level extension
- Amenities plus kitchenette on each floor level
- Glazed entry, security alarm, boutique gated complex
- 3 phase power
- Three undercover carspaces
- Will suit a wide variety of users
- Highly sought location