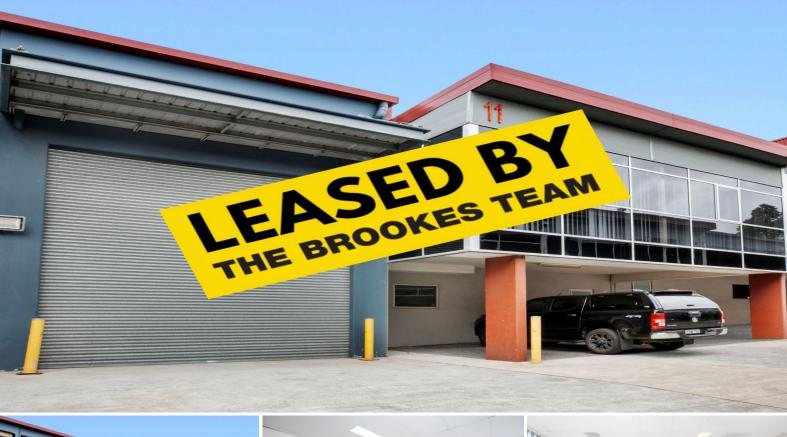

## ULTRA MODERN WAREHOUSE, OFFICE, & UNDER COVER PARKING

Don't miss this truly unique opportunity to secure an ultra modern high clearance warehouse, office/showroom, mezzanine level plus own undercover parking in one of the districts most highly sought and coveted locations.

## Features include:

- High clearance warehouse approx. 8 metres
- Formal airconditioned offices / showrooms
- Huge mezzanine level extension
- Amenities plus kitchenette on each floor level
- Glazed entry, security alarm, boutique gated complex
- 3 phase power
- Three undercover carspaces
- Will suit a wide variety of users
- Highly sought location