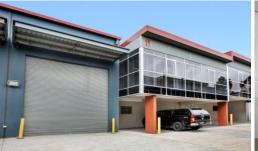

## ULTRA MODERN WAREHOUSE, OFFICE, & UNDER COVER PARKING

Don't miss this truly unique opportunity to secure an ultra modern high clearance warehouse, office/showroom, mezzanine level plus own undercover parking in one of the districts most highly sought and coveted locations.

## Features include:

- High clearance warehouse approx. 8 metres
- Formal airconditioned offices / showrooms
- Huge mezzanine level extension
- Amenities plus kitchenette on each floor level
- Glazed entry, security alarm, boutique gated complex
- 3 phase power
- Three undercover carspaces
- Will suit a wide variety of users
- Highly sought location