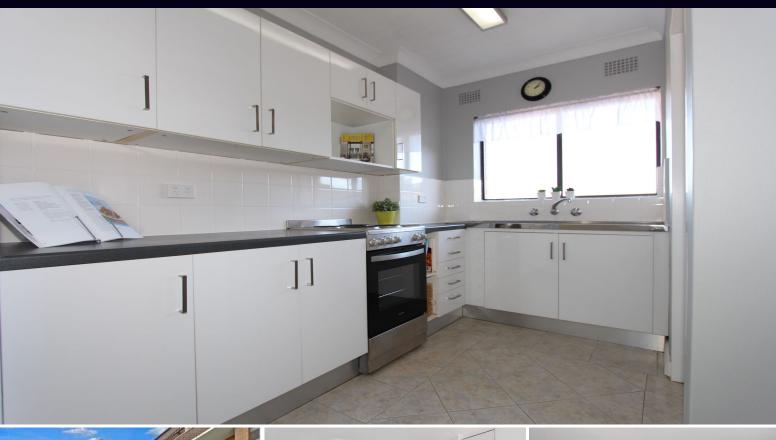

Generous open plan living and renovated interior Huge open plan lounge dining areas Renovated kitchen with stainless steel appliances Two generous bedrooms one with built-in robe Modern bathroom with bathtub Entertainer's balcony that enjoys the view all day Internal Laundry Lock up garage Well maintained and centrally located security apartment Swimming pool in the complex