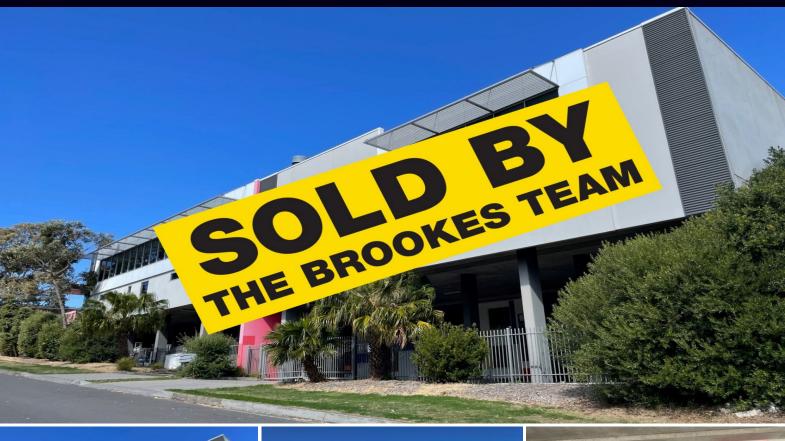

## EPITOME OF WAREHOUSE & OFFICE ACCOMODATION

Rare opportunity to secure this ultra modern clearspan warehouse and office in one of Sutherland Shire's finest complexes.

- Landmark complex
- Excellent presentation and ideal corporate image
- Formal office/showroom area
- Clearspan high clearance warehouse
- Air conditioning
- Three phase power
- Internal amenities and kitchenette provisions
- Easy level access
- Under cover off loading & on loading
- 2 Designated carspaces
- Flexible zoning, will suit many uses
- Suit both owner occupants & astute investors

For further details &/or an inspection please call Jon & the

Type : Industrial Building Size: 154 sqm

View: https://www.brookes.net.au/sale/nsw/suth

erland/kirrawee/commercial/industrial/677

9616