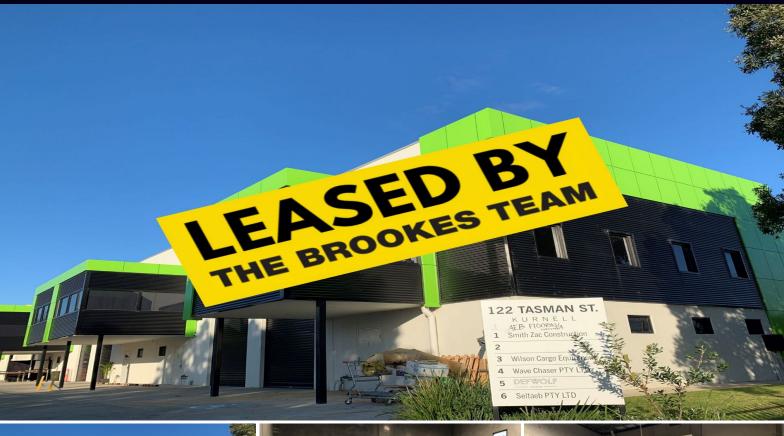

## **ULTRA MODERN WAREHOUSE AND OFFICE**

Rare opportunity to secure one of six only ultra modern industrial warehouse and office units in one of Sydney's fastest growing and exciting beachside precincts.

"Silver Beach Corporate Park" is set only metres from local national parks, bays and beaches, this boutique and landmark development will suit a wide variety of potential uses.

Providing exceptional design and quality finishes the property provides:

- Coveted street front position
- Solid concrete construction
- Clearspan warehouse
- Formal air conditioned office
- Exceptional internal height of approximately 8 metres
- Internal amenities and kitchenette
- 3 phase power