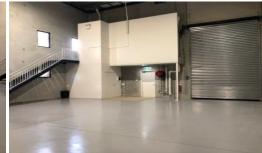

- Coveted street front position
- Solid concrete construction
- Clearspan warehouse
- Formal air conditioned office
- Exceptional internal height of approximately 8 metres
- Internal amenities and kitchenette
- 3 phase power