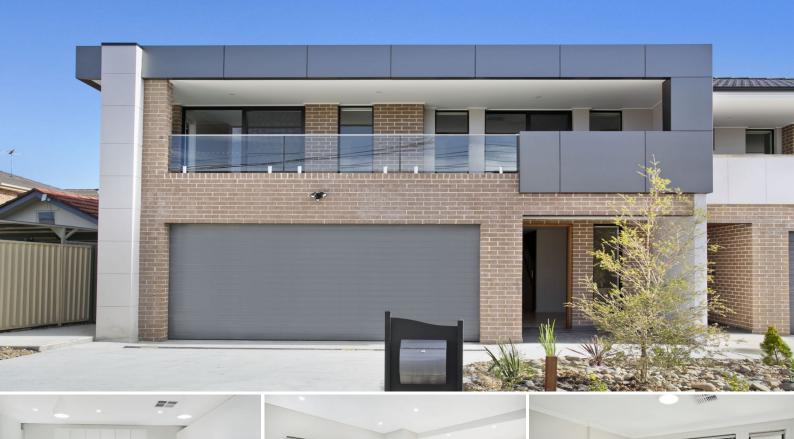

## **Luxury Designer Home**

Showcasing a sleek contemporary design , this luxurious home offers fluid and spacious interiors which flow seamlessly to the covered outdoor entertaining area and level enclosed rear yard.

- Sun filled interiors, open plan living and dining areas
- Undercover alfresco entertaining area overlooks secure level yard
- Modern stone kitchen features stainless steel appliances and casual meals bar
- Spacious master bedroom includes walk-in robes and ensuite
- Four additional oversized bedrooms, majority with built-in robes & balcony access
- Ducted air conditioning and security alarm system
- Double automated lock up garage with internal access, plenty of storage within the home
- Convenient highly sought locale