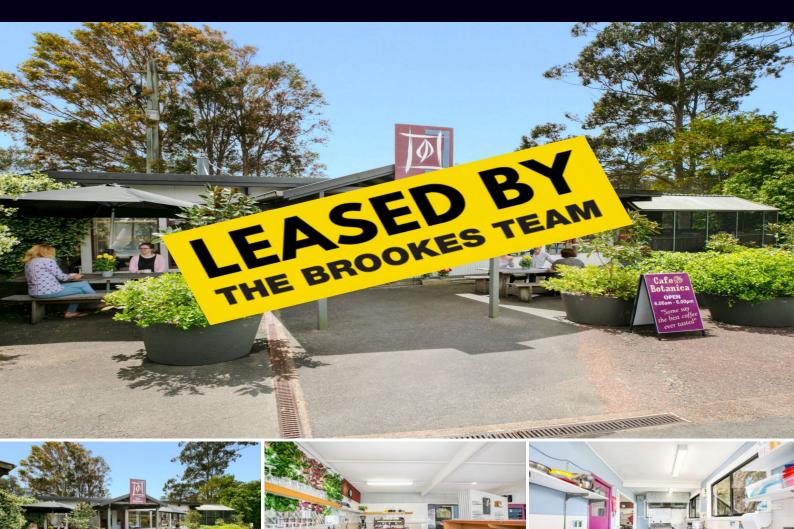

## SPECTACULAR SWANES NURSERY CAFE/RESTAURANT

This is a once in a life time opportunity for the astute and creative restaurant and cafe entrepreneur to become a part of the Swanes Nursery establishment at Dural. The opportunity here is to operate this cafe and outdoor dining area in Dural's spectacular garden setting. The nursery is well known to the locals in Dural and customers have been visiting the nursery for many years. The cafe is integral to the operations of the site and the setting and atmosphere here is already in place. The operator we are looking for must have a proven track record and a reputation for producing great food and coffee and the ambiance this site relies on. With sports fields and schools only minutes away this is a real opportunity for the savvy operator to take advantage of this wonderful established garden location.

- Spectacular garden setting
- Abundant on-site parking
- Close to sporting fields and schools

Type : Retail Building Size: 160 sqm

View: https://www.brookes.net.au/lease/nsw/hill

s/dural/commercial/retail/6723672