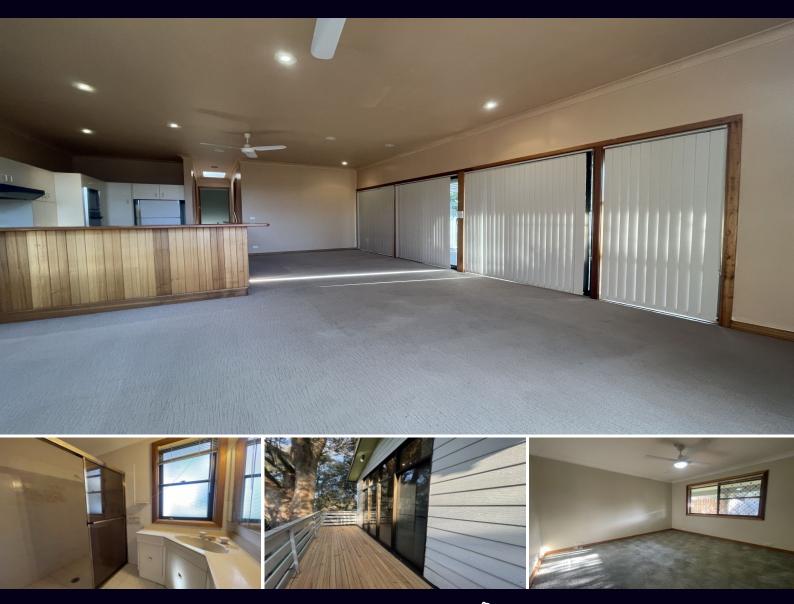

## **Private "Pet Friendly" Garden Apartment**

This private and spacious two bedroom garden apartment is located in central location close to shops, cafes, schools and transport.

Situated at the rear of a home and offering a private fenced rear garden area.

Large combined living and dining room Modern open plan kitchen with electric cooking, dishwasher and breakfast bar Two good sized bedrooms with study off main Modern bathroom with bath and shower plus separate toilet Private balcony and rear yard Private separate external laundry