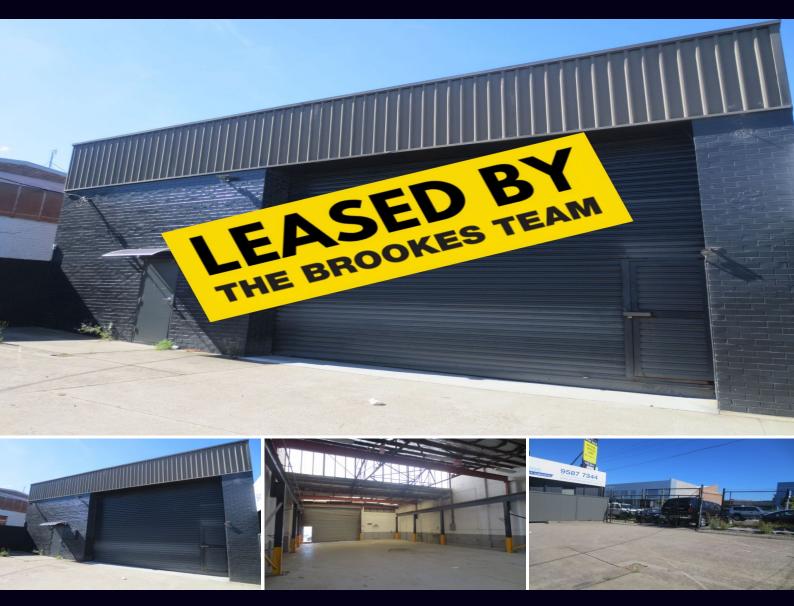

## FREESTANDING WAREHOUSE & SECURED YARD

Rare opportunity to secure this prime freestanding factory & yard in a highly sought and convenient locale.

Features include (but not limited to):

- Solid brick construction
- Clearspan warehouse space
- Plenty of natural light
- Crane provisions
- Internal amenities
- Flexible zoning will suit many uses

For further details &/or an inspection please contact Jon Brookes and the team at Brookes Partners Real Estate on 9544 5555 or 0416 069 169.

| Туре         | : Industrial       |
|--------------|--------------------|
| Building Siz | <b>ze:</b> 418 sqm |
| Land Size    | : 605 sqm          |
| View         | : https://www.     |