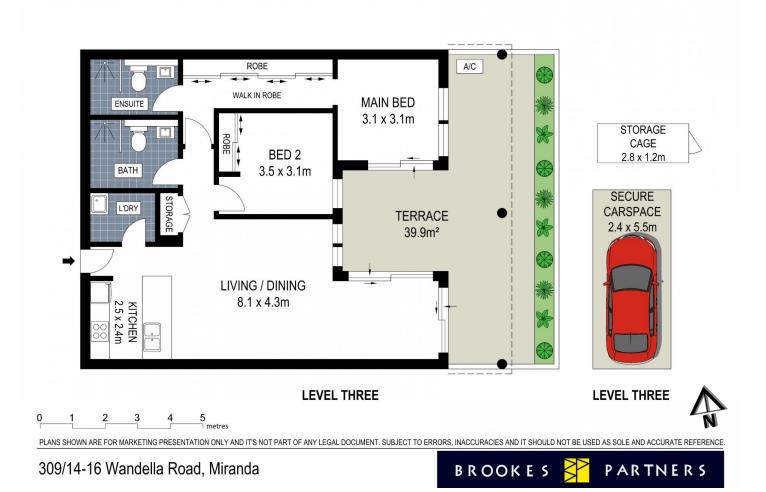

- Luxurious apartment providing a stylish and carefree lifestyle situated in the heart of Miranda

- Desired low maintenance living incorporating functional design

- Two generous bedrooms both with built in wardrobes, main with double mirrored wardrobe and ensuite

- Functional kitchen design, stone bench top with waterfall edge, soft close cabinetry, european appliances complete with gas cooktop

- Two fully tiled bathrooms with frameless glass showerscreen, quality fittings and tapware throughout

- Spacious open plan living and dining leading to alfresco terrace