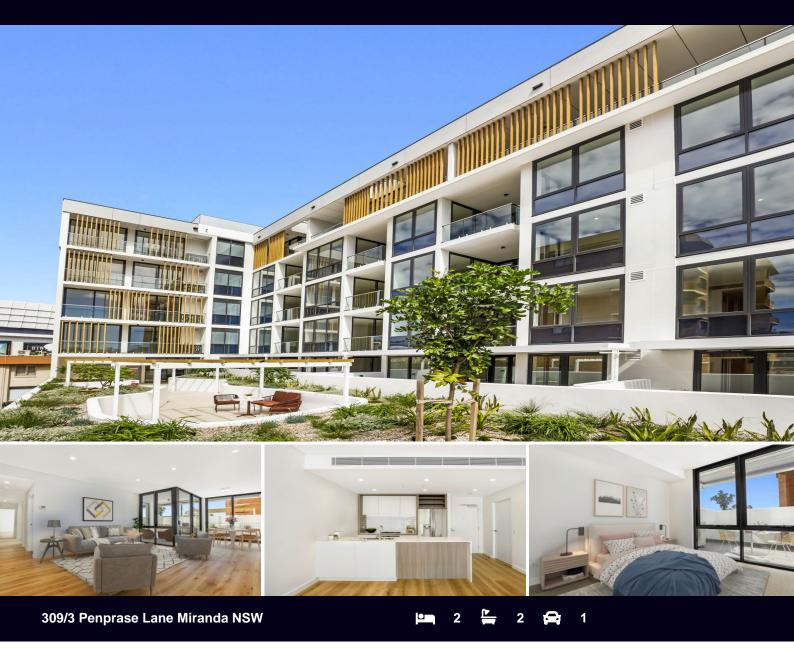

## AFFORDABLE LUXURY SET IN THE EXCLUSIVE "MIRANDA CENTRAL"

Showcasing luxury and design with quality inclusions set in the exclusive "Miranda Central" this two bedroom apartment features generous proportions with an open alfresco terrace superb for entertaining all year round.

- Luxurious apartment providing a stylish and carefree lifestyle situated in the heart of Miranda

- Desired low maintenance living incorporating functional design

- Two generous bedrooms both with built in wardrobes, main with double mirrored wardrobe and ensuite

- Functional kitchen design, stone bench top with waterfall edge, soft close cabinetry, european appliances complete with gas cooktop

- Two fully tiled bathrooms with frameless glass showerscreen, quality fittings and tapware throughout

- Spacious open plan living and dining leading to alfresco terrace