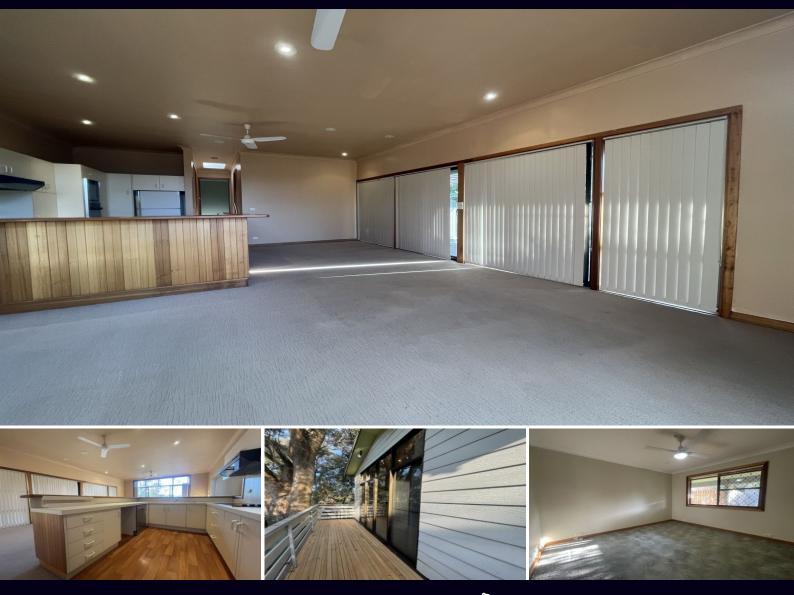

## **Spacious "Pet Friendly" Garden Apartment**

This private and spacious two bedroom garden apartment is located in central location close to shops, cafes, schools and transport.

Situated at the rear of a home and offering a private fenced rear garden area.

Large combined living and dining room Modern open plan kitchen with electric cooking, dishwasher and breakfast bar Two good sized bedrooms with study off main Modern bathroom with bath and shower plus separate toilet Private balcony and rear yard Private separate external laundry