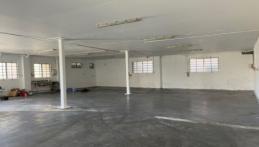

## **PEAKHURST 229m2 INDUSTRIAL UNIT**

Vacant now is this freshly painted industrial building with 4 car spaces. The property has roller shutter access, three phase power and clean office and amenities. The property is quite temperate and would ideally suit a printer or assembly or low clearance pick and pack style operations. No mechanical.

- 229m2
- Peakhurst location
- Concrete ceiling
- 3 Phase power
- 4 Car spaces

As per NSW guidelines, please contact our team to book your personal property inspection. As per these guidelines, ONE individual can accompany an agent on-site and a mask must be worn at all times.