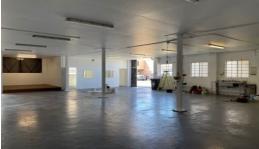

## **PEAKHURST 229m2 INDUSTRIAL UNIT**

Vacant now is this freshly painted industrial building with 4 car spaces. The property has roller shutter access, three phase power and clean office and amenities. The property is quite temperate and would ideally suit a printer or assembly or low clearance pick and pack style operations. No mechanical.

- 229m2
- Peakhurst location
- Concrete ceiling
- 3 Phase power
- 4 Car spaces

As per NSW guidelines, please contact our team to book your personal property inspection. As per these guidelines, ONE individual can accompany an agent on-site and a mask must be worn at all times.