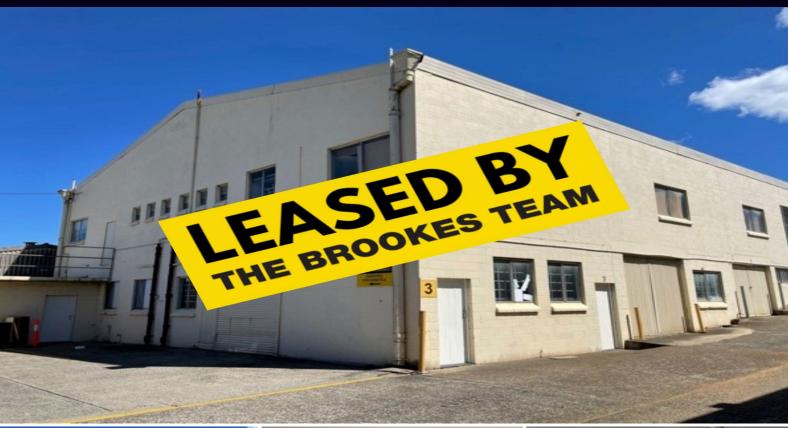

## **PEAKHURST 229m2 INDUSTRIAL UNIT**

Vacant now is this freshly painted industrial building with 4 car spaces. The property has roller shutter access, three phase power and clean office and amenities. The property is quite temperate and would ideally suit a printer or assembly or low clearance pick and pack style operations. No mechanical.

- 229m2
- Peakhurst location
- Concrete ceiling
- 3 Phase power
- 4 Car spaces

As per NSW guidelines, please contact our team to book your personal property inspection. As per these guidelines, ONE individual can accompany an agent on-site and a mask must be worn at all times.