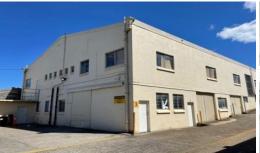

## **PEAKHURST 229m2 INDUSTRIAL UNIT**

Vacant now is this freshly painted industrial building with 4 car spaces. The property has roller shutter access, three phase power and clean office and amenities. The property is quite temperate and would ideally suit a printer or assembly or low clearance pick and pack style operations. No mechanical.

- 229m2
- Peakhurst location
- Concrete ceiling
- 3 Phase power
- 4 Car spaces

As per NSW guidelines, please contact our team to book your personal property inspection. As per these guidelines, ONE individual can accompany an agent on-site and a mask must be worn at all times.