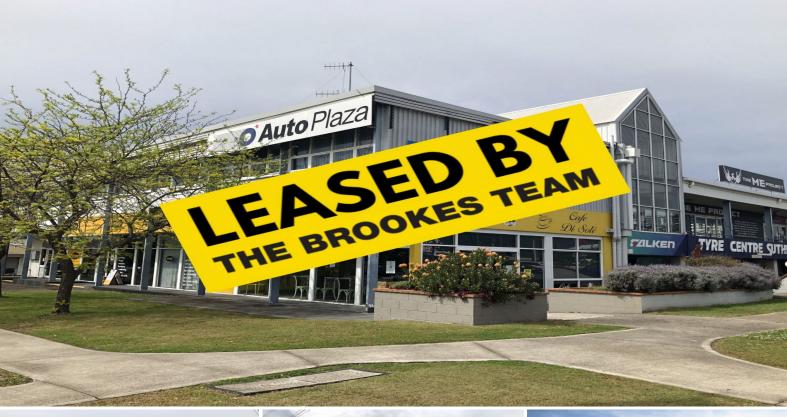

**Kirrawee** 

## 90m<sup>2</sup> FRESHLY PAINTED AIR CONDITIONED OFFICE

Rare opportunity to secure this well presented commercial showroom and office in a landmark development with prime exposure to passing trade.

Highly sought locale opposite Bunnings and set amongst major business including Holden, Mitsubishi, Volkswagen, Toyota, Mazda, Lexus, Australia Post etc.

- Quality fit-out & inclusions
- Air-conditioning
- Plenty of natural light
- Landmark development
- Opposite Bunnings hardware facility
- Plenty of street complex & parking
- Will suit many uses
- Fresh paint