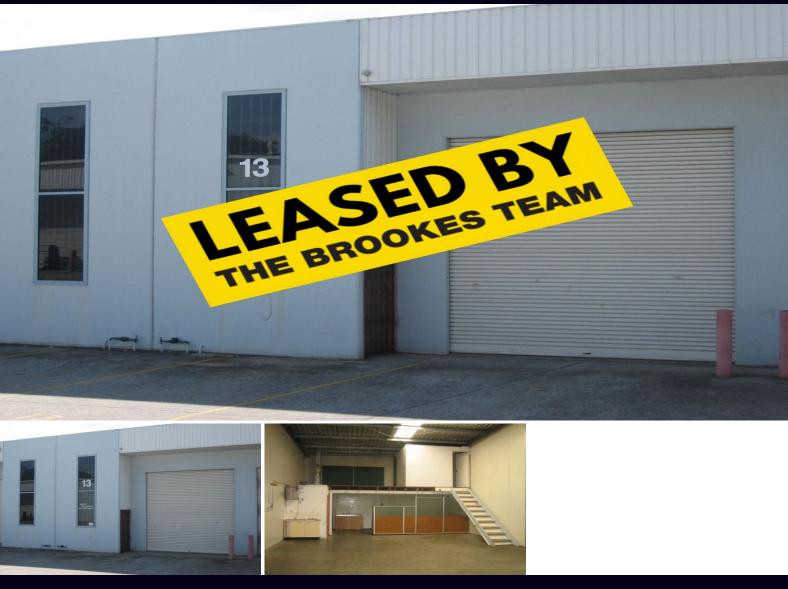

## **Peakhurst**

## **VERY AFFORDABLE WITH GREAT ACCESS**

Excellent opportunity to secure container height warehouse in a central location, office space, amenities & excellent access.

- High clearance access
- Wide driveway
- Central location

Type : Industrial Building Size: 136 sqm

View : https://www.brookes.net.au/lease/nsw/st-

george/peakhurst/commercial/industrial/6

660169

Jon Brookes

m: 0416 069 169 o: 9544 5555

e: jb@brookes.net.au

**David Halyard** 