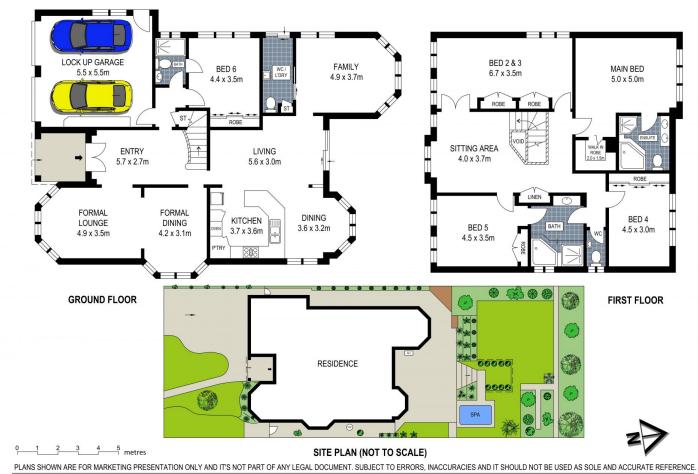

Set on a generous level block over 650 square metres with over 15 metre frontage, and with a coveted north facing yard this impressive home is only a short stroll to local beaches, bays, cafes and eateries, schools, shopping centres and Woolooware Train Station.

- Immaculately presented throughout with well-appointed quality inclusions
- Voluminous layout filled with natural light & a choice of formal and informal living & entertaining options
- Large gourmet kitchen with quality appliances and gas cooking
- Six generous sized bedrooms each with built in robes
- Master bedroom complete with luxurious en-suite and