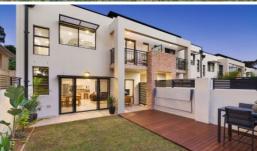

## **Private and Stylish Townhouse**

Spacious combined living and dining room

Stylish open plan kitchen with gas cooking, stainless steel appliances and breakfast bar

Three large bedrooms each with built-in robe, master with ensuite bathroom