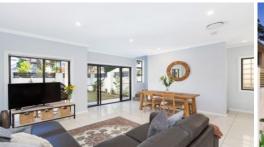

## **Private and Stylish Townhouse**

Spacious combined living and dining room

Stylish open plan kitchen with gas cooking, stainless steel appliances and breakfast bar

Three large bedrooms each with built-in robe, master with ensuite bathroom