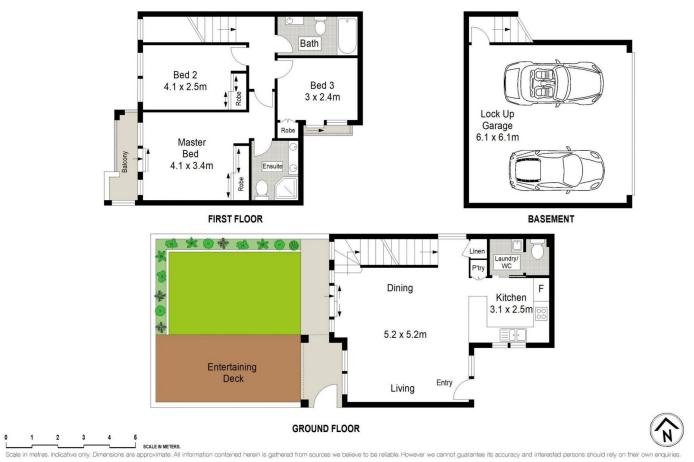

## **Private and Stylish Townhouse**

Spacious combined living and dining room

Stylish open plan kitchen with gas cooking, stainless steel appliances and breakfast bar

Three large bedrooms each with built-in robe, master with ensuite bathroom

Stylish main bathroom with bath and shower

Internal laundry with additional toilet

Double lock up garage with internal access

Private courtyard ideal for entertaining

Generous open floor plan with high ceilings

Convenient location close to public transport, local schools & shops

Please Note: The air-conditioning at this property is not in working order and will not be repaired

To arrange an inspection please contact the team at Brookes Partners on 95468666 or 0411 380010