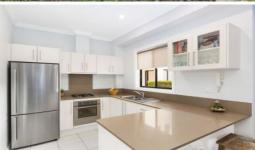

## **Private and Stylish Townhouse**

Spacious combined living and dining room

Stylish open plan kitchen with gas cooking, stainless steel appliances and breakfast bar

Three large bedrooms each with built-in robe, master with ensuite bathroom