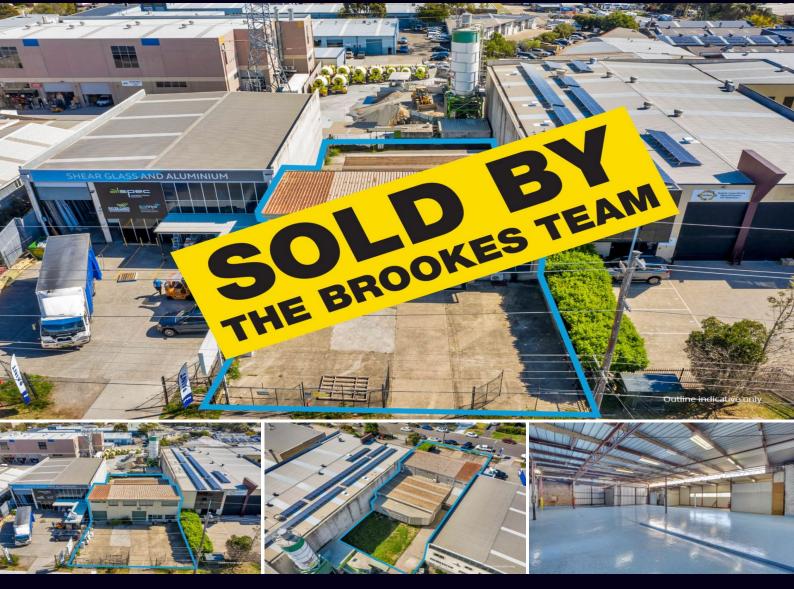

## Freestanding Industrial Property at Kirrawee with Rear Yard

Brookers Partners and Colliers are pleased to offer this freehold property.

Don't miss this rare and exciting opportunity to secure a prime freestanding warehouse and office building with rear yard in the highly sought after industrial precinct of Kirrawee.

The property has three phase power, two roller shutters, good office accommodation and that all important IN1 Central Industrial Zoning.

- Freestanding Torren Title property
- Two roller shutters
- Rear yard
- On site parking
- Subfloor storage
- IN1 Zoning

| Туре                   | : Industrial  |
|------------------------|---------------|
| Building Size: 441 sqm |               |
| Land Size              | : 892 sqm     |
| View                   | : https://wwv |