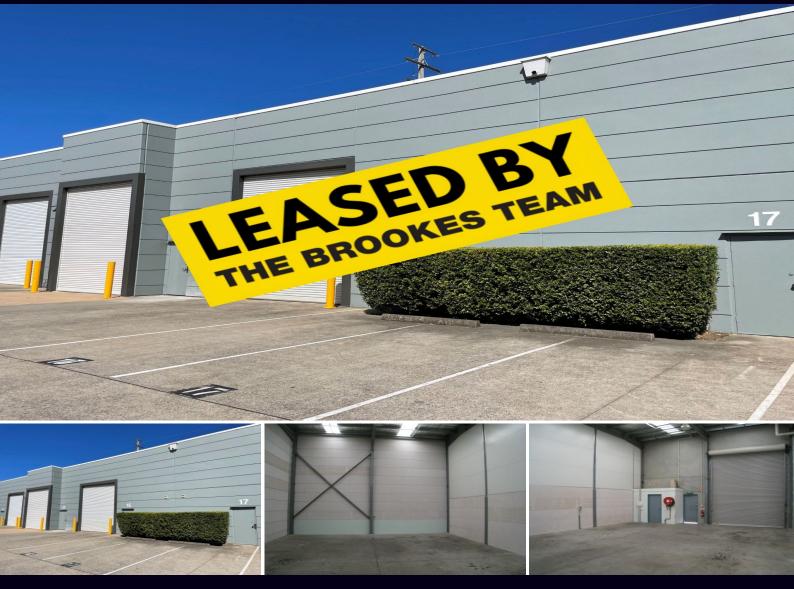

**Kirrawee** 

## MODERN WAREHOUSE IN LANDMARK COMPLEX

Prime opportunity to secure an ultra modern high clearance warehouse in the landmark and highly sought Kirrawee Business Centre.

- Clearspan high clearance warehouse
- Container height roller shutter access
- 3 phase power
- Internal amenities
- Flexible zoning will suit many uses
- Easy level access
- Own designated parking

For further details and/or an inspection please call Jon Brookes and the team at Brookes Partners Real Estate on 9544 5555 or 0416 069 169.

Type : Industrial Building Size: 103 sqm

View : https://www.brookes.net.au/lease/nsw/sut