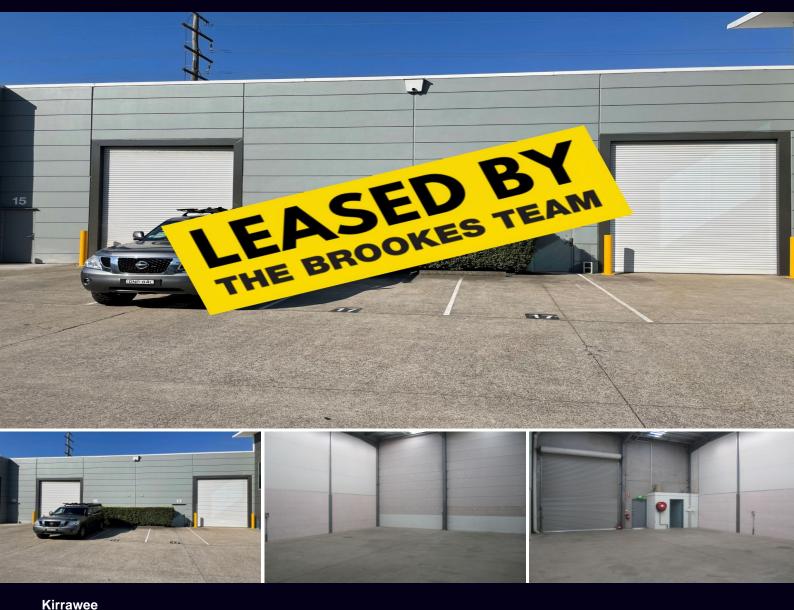

## **ULTRA MODERN WAREHOUSE**

Don't miss a rare opportunity to secure this modern high clearance warehouse in the landmark and highly sought Kirrawee Business Centre.

- Clear span high clearance warehouse
- Container height roller door
- Amenities and kitchenette
- 3 phase power
- Easy level access
- Own designated parking
- Flexible zoning will suit many uses.

## Type : Industrial Building Size: 103 sqm

View

: https://www.brookes.net.au/lease/nsw/sut herland/kirrawee/commercial/industrial/66 02847

Jon Brookes m: 0416 069 169 o: 9546 8666 e: jb@brookes.net.au **David Halyard** m: 0434 742 222 o: 9546 8666 e: davidh@brookes.net.au