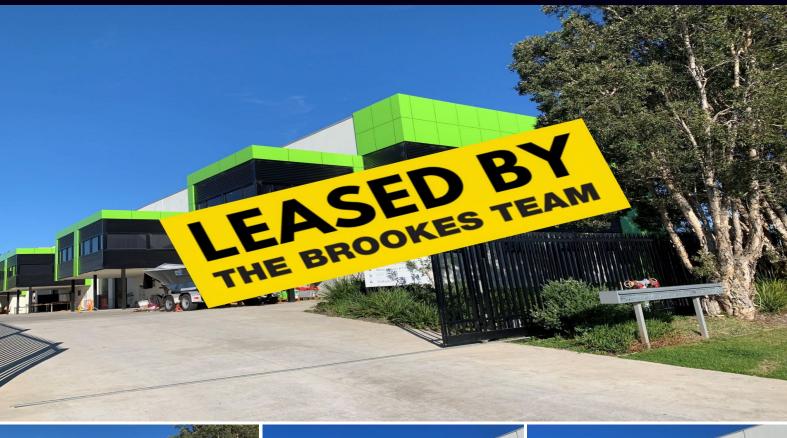

## **ULTRA MODERN WAREHOUSE & OFFICE**

Rare opportunity to secure this ultra modern industrial warehouse and office unit in one of Sydney's fastest growing and exciting beachside precincts.

"Silver Beach Corporate Park" is set only metres from local national parks, bays and beaches and is a boutique landmark development that will accommodate many uses.

- Solid concrete construction
- Clear span warehouses
- Formal air conditioned office
- Exceptional internal height of approximately 8 metres
- Internal amenities and kitchenette
- 3 phase power
- Container height roller door
- Easy level access
- Flexible zoning, will suit many uses
- Own designated undercover parking