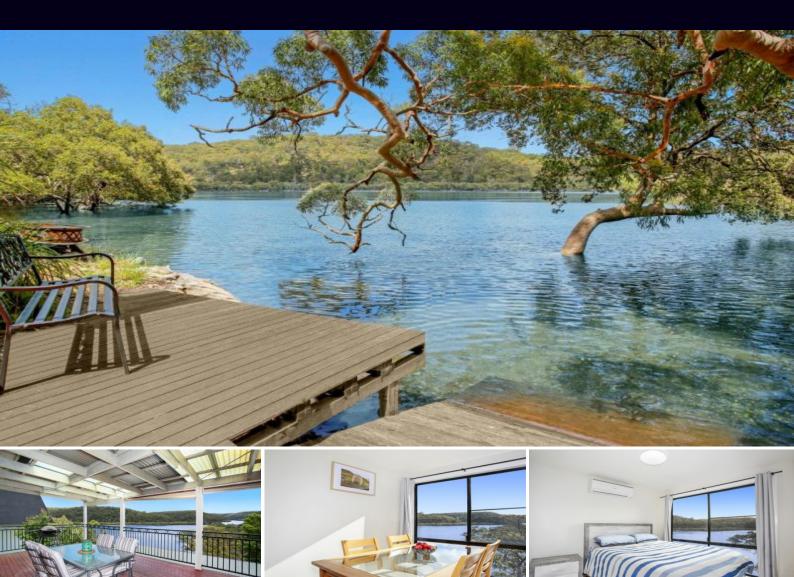

## BROOKES PARTNERS

**58 Grays Point Road Grays Point NSW** 

Waterfront Property Featuring Two Separate Accommodations

Commanding an exclusive rare west facing aspect and providing an amazing waterside lifestyle opportunity this impressive street to waterfront home boasts expansive panoramic uninterrupted views over the pristine Port Hacking River and surrounding Royal National Park.

Offering two self contained homes on the one property. The two level features a two bedroom home and the lower level a one bedroom home both with stunning water views.

- Prime street to waterfront block immersed in tranquility

- Coveted westerly aspect with both panoramic water and National Park views

- Versatile layout providing two self-contained waterfront facing levels

- Sunfilled interiors partially refurbished throughout

- All bedrooms with built-in robes & main with private ensuite

| Type<br>Date Availabl<br>Bond<br>View | : House<br>e: Tuesday, 17th August 2021<br>: 3,800<br>: https://www.brookes.net.au/lease/nsw/s<br>utherland/grays-point/residential/house/<br>6573568 |
|---------------------------------------|-------------------------------------------------------------------------------------------------------------------------------------------------------|
|                                       |                                                                                                                                                       |
|                                       |                                                                                                                                                       |