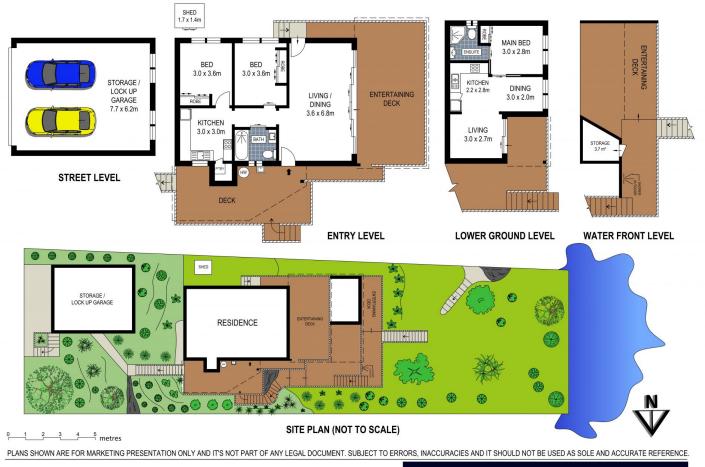

Offering two self contained homes on the one property. The two level features a two bedroom home and the lower level a one bedroom home both with stunning water views.

- Prime street to waterfront block immersed in tranquility

- Coveted westerly aspect with both panoramic water and National Park views

- Versatile layout providing two self-contained waterfront facing levels

- Sunfilled interiors partially refurbished throughout

- All bedrooms with built-in robes & main with private ensuite

| Type<br>Date Availabl<br>Bond<br>View | : House<br>e: Tuesday, 17th August 2021<br>: 3,800<br>: https://www.brookes.net.au/lease/nsw/s<br>utherland/grays-point/residential/house/<br>6573568 |
|---------------------------------------|-------------------------------------------------------------------------------------------------------------------------------------------------------|
|                                       |                                                                                                                                                       |
|                                       |                                                                                                                                                       |