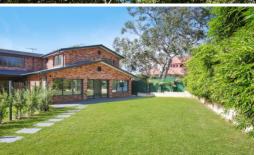

## Impressive Home with Stunning Water Views

Positioned in a highly sought bayside enclave and commanding expansive elevated waterviews this impressive home boasts complete new interiors and quality inclusions throughout. Set in a peaceful and secure cul de sac only footsteps to the pristine foreshores of the Port Hacking River.

Property features include (but are not limited to):

- Defined formal and informal living spaces
- Gourmet open plan stone kitchen with Miele Oven and Miele gas cooktop/range hood
- Four spacious bedrooms, three with built in wardrobes
- Master suite with built in robe, private ensuite and waterviews
- Stylish main bathroom complete with separate bath and shower
- Air conditioning
- Internal laundry