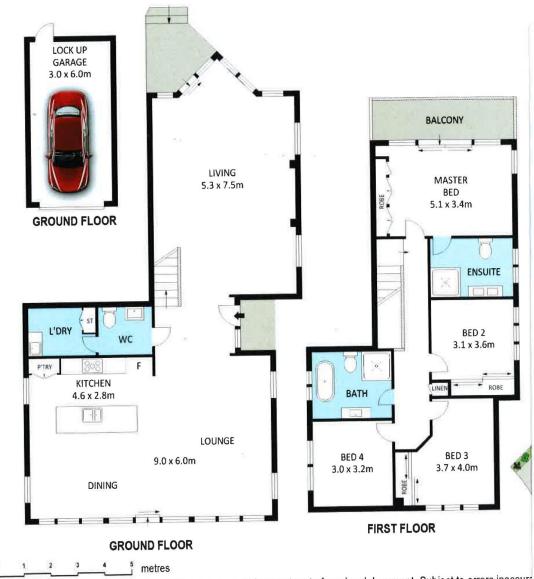

Property features include (but are not limited to):

- Defined formal and informal living spaces
- Gourmet open plan stone kitchen with Miele Oven and Miele gas cooktop/range hood
- Four spacious bedrooms, three with built in wardrobes
- Master suite with built in robe, private ensuite and waterviews
- Stylish main bathroom complete with separate bath and shower
- Air conditioning
- Internal laundry

6B BELL PLACE, BURRANEER