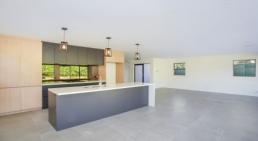

Property features include (but are not limited to):

- Defined formal and informal living spaces
- Gourmet open plan stone kitchen with Miele Oven and Miele gas cooktop/range hood
- Four spacious bedrooms, three with built in wardrobes
- Master suite with built in robe, private ensuite and waterviews
- Stylish main bathroom complete with separate bath and shower
- Air conditioning
- Internal laundry