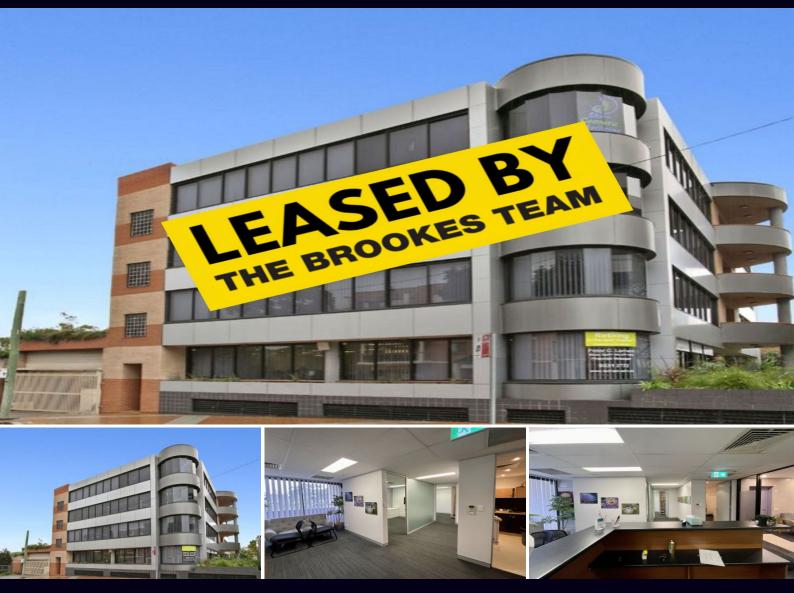

## **Ground Floor Office in Corporate CBD Style Building**

Located directly across from Westfield at Miranda is this fabulous ground floor partitioned office in this modern and presentable office building at Miranda.

This light filled, partitioned and carpeted office is well designed with your own kitchenette, reception and partitioned offices. This office usually leases very quickly so please register your interest today.

- 74m2 approx
- \$700 per week
- Balcony
- Partitioned
- Suit professional, doctor, solicitor, psychologist
- Disabled access
- -Under cover parking for two spaces

Type : Offices Building Size: 74 sqm

View: https://www.brookes.net.au/lease/nsw/sut