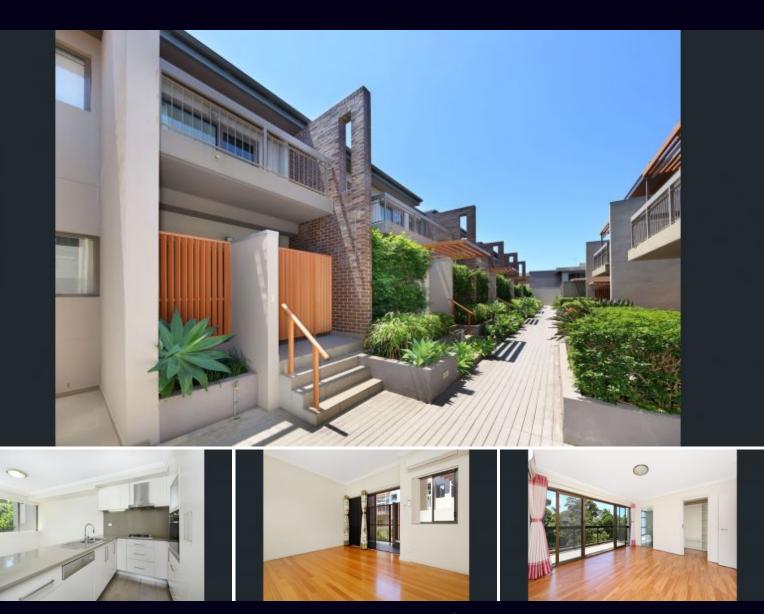

## BROOKES **PARTNERS**

1/47-67 Mulga Road Oatley NSW

Sophisticated Split Level Apartment in the Heart of Oatley

Private spacious living room plus family room leading to private balcony

Stylish open plan kitchen with stainless steel appliances and breakfast bar

Two over sized bedrooms each with private balcony and built-in robes

Modern bathroom with bath and shower, ensuite bathroom to main

Separate upstairs study

Internal laundry with additional toilet

Double security parking

Timber floorboards throughout, air-conditioning and plenty of cupboard storage

Beautifully maintained security complex close to all amenities

To arrange an inspection please contact the team at Brookes Partners on 95468666 or 0411 380010