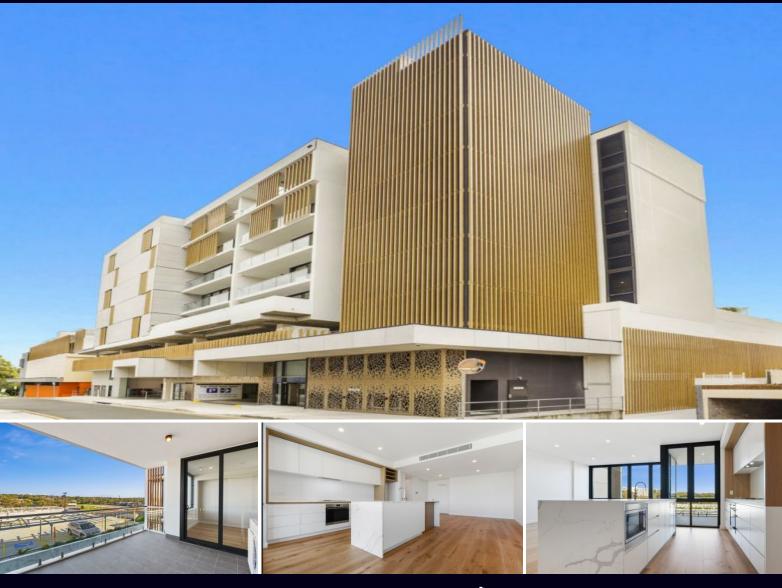

## **Brand New Luxurious Apartment with District Outlook**

Impressive brand new apartment providing a stylish and carefree lifestyle. Featuring generous proportions throughout with an open terrace perfect for entertaining all year round.

Located in the brand new "Miranda Central" apartments and offering an idyllic and easy carefree lifestyle in the vibrant heart of Miranda's CBD with easy access to local schools, shops, cafes, restaurants, Westfield Shopping Centre & train station.

## Features include:

- Spacious living area with designated dining
- Stylish open plan kitchen with stone benchtop, stainless steel appliances, breakfast bar and gas cooking.
- Two generous bedroom with built in robes
- Main bedroom with study, ensuite and access to balcony
- Fully tiled main bathroom with ample face level storage