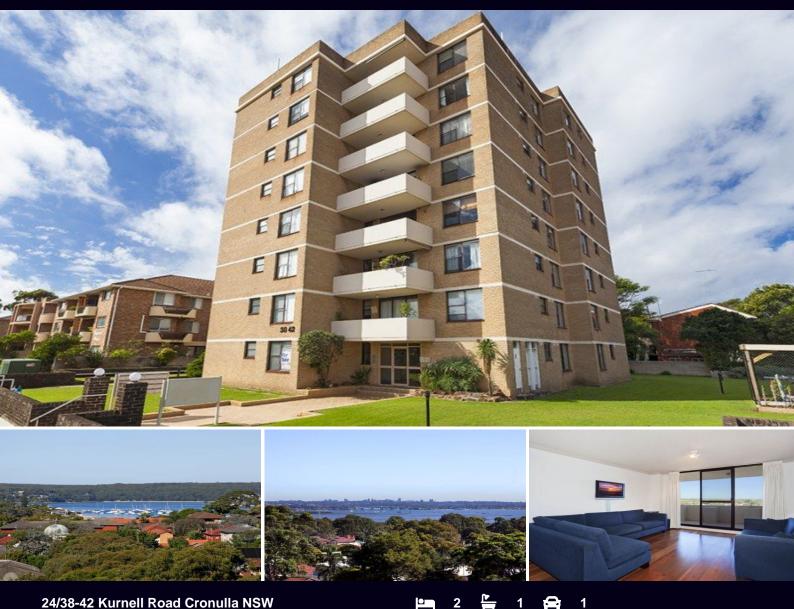

#### **Stunning Panoramic Views**

Immaculately presented apartment boasting contemporary design, impressive proportions, sun filled interiors & modern simplicity throughout.

Enjoy an easy low maintenance & carefree lifestyle in the heart of Cronulla, close to pristine beaches, bays, cafes, restaurants, schools, shops & both Cronulla & Woolooware train stations.

- Large combined living and dining room
- Stylish open plan kitchen with electric cooking and plenty of cupboard space
- Two double bedrooms with built-in in one
- Modern bathroom with separate bath and shower
- Private balcony with panoramic views
- Internal laundry with storage cabinetry
- Registered security car space plus own lock up store room
- Timber floors throughout

# 24/38-42 Kurnell Rd, Cronulla