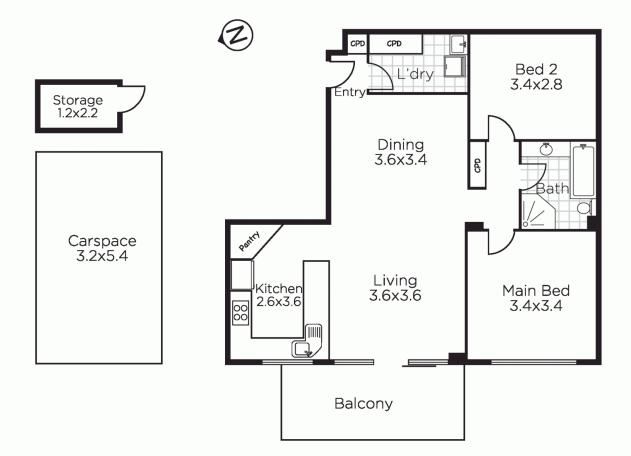

- Large combined living and dining room
- Stylish open plan kitchen with electric cooking and plenty of cupboard space
- Two double bedrooms with built-in in one
- Modern bathroom with separate bath and shower
- Private balcony with panoramic views
- Internal laundry with storage cabinetry
- Registered security car space plus own lock up store room
- Timber floors throughout