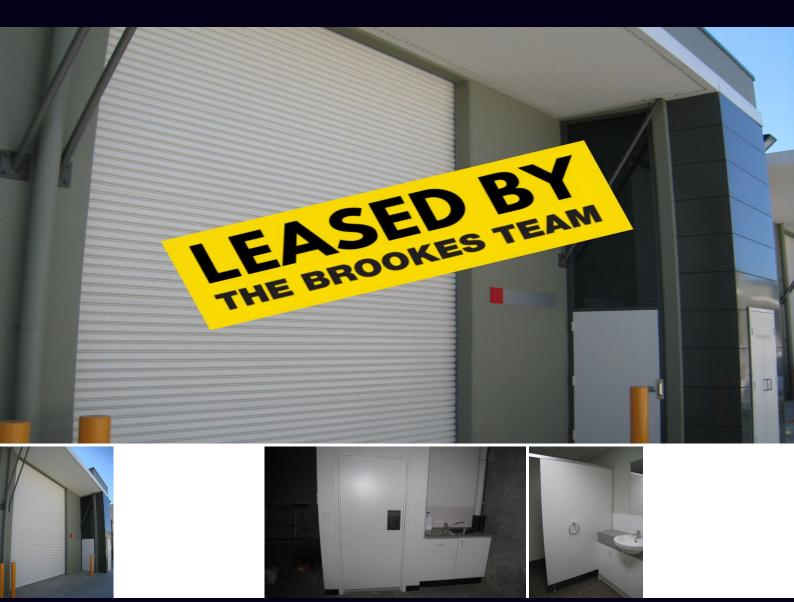

## SMALL WAREHOUSE CLOSE TO HURSTVILLE

Modern centrally located warehouse/storage area new to the market.

- Ground floor warehouse 107sqm
- Amenities and kitchenette
- Three Phase Power to the board
- One car space available in the basement car park
- Ideal storage facility (no manufacturing)
- Call now to inspect