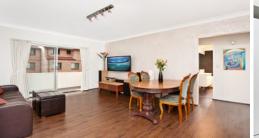

## Features Include:

- Combined living and dining room with timber floorboards
- Designer kitchen with quality appliances and plenty of storage
- Immaculately renovated bathroom with separate bath and shower
- Two spacious bedrooms with built-in wardrobes in both
- Two separate private balconies
- Internal laundry
- Over sized single lock up garage