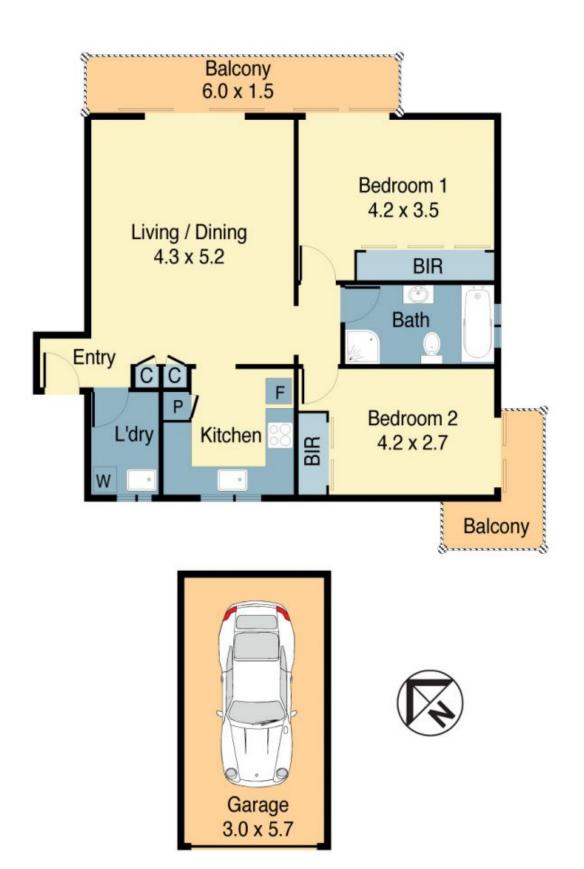

12/66a-70 Jersey Avenue Mortdale NSW

**Renovated and Spacious Top Floor Apartment** 

This contemporary apartment showcases the latest designer finishes, and offers light filled spacious interiors throughout. Located on the top floor of this well maintained security complex in central position.

## Features Include:

- Combined living and dining room with timber floorboards
- Designer kitchen with quality appliances and plenty of storage
- Immaculately renovated bathroom with separate bath and shower
- Two spacious bedrooms with built-in wardrobes in both
- Two separate private balconies
- Internal laundry
- Over sized single lock up garage