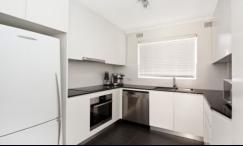

## Features Include:

- Combined living and dining room with timber floorboards
- Designer kitchen with quality appliances and plenty of storage
- Immaculately renovated bathroom with separate bath and shower
- Two spacious bedrooms with built-in wardrobes in both
- Two separate private balconies
- Internal laundry
- Over sized single lock up garage