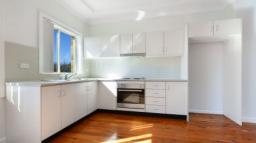

- Spacious combined living and dining room
- Modern open plan kitchen with electric cooking
- Generous sized bedrooms, each with built-in robe
- Updated bathroom
- Own private lock up laundry
- Rear building access
- Shared common outside courtyard
- Polished timber floorboards throughout, freshly painted