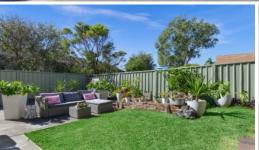

- Spacious combined living and dining room
- Modern open plan kitchen with electric cooking
- Generous sized bedrooms, each with built-in robe
- Updated bathroom
- Own private lock up laundry
- Rear building access
- Shared common outside courtyard
- Polished timber floorboards throughout, freshly painted