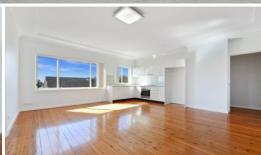

- Spacious combined living and dining room
- Modern open plan kitchen with electric cooking
- Generous sized bedrooms, each with built-in robe
- Updated bathroom
- Own private lock up laundry
- Rear building access
- Shared common outside courtyard
- Polished timber floorboards throughout, freshly painted