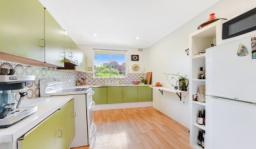

- Spacious open plan living & dining area
- Two generous sized bedrooms each with built-in robe
- Retro chic kitchen with electric cooking and plenty of cupboard space
- Complete bathroom with separate bath and shower
- Internal laundry, air-conditioning, security complex
- Private balcony enjoying afternoon sun
- Lock up garage
- Highly sought convenient location
- \*\* Pets considered on application