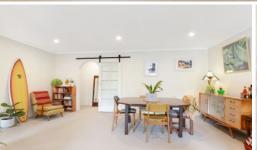

- Spacious open plan living & dining area
- Two generous sized bedrooms each with built-in robe
- Retro chic kitchen with electric cooking and plenty of cupboard space
- Complete bathroom with separate bath and shower
- Internal laundry, air-conditioning, security complex
- Private balcony enjoying afternoon sun
- Lock up garage
- Highly sought convenient location
- \*\* Pets considered on application