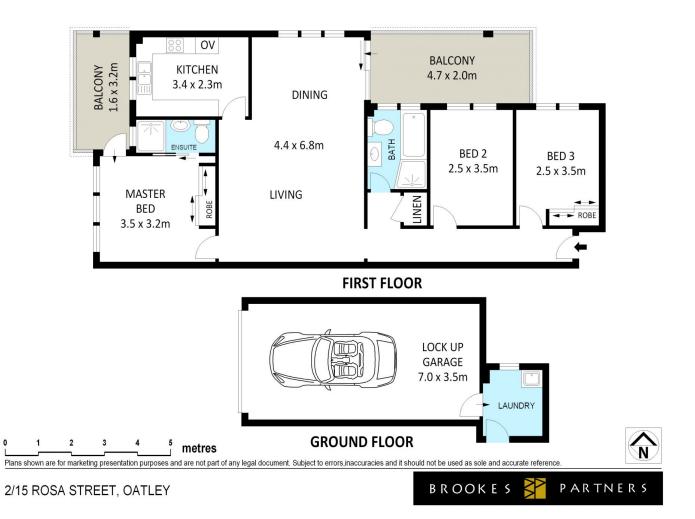

- Large kitchen with plenty of bench & cupboard space
- Three bedrooms, two with built-in robes
- Master bedroom with ensuite & private balcony
- Complete main bathroom
- Large lock up garage with adjacent laundry room
- Suit both owner occupiers & astute investors
- Highly sought blue ribbon locale