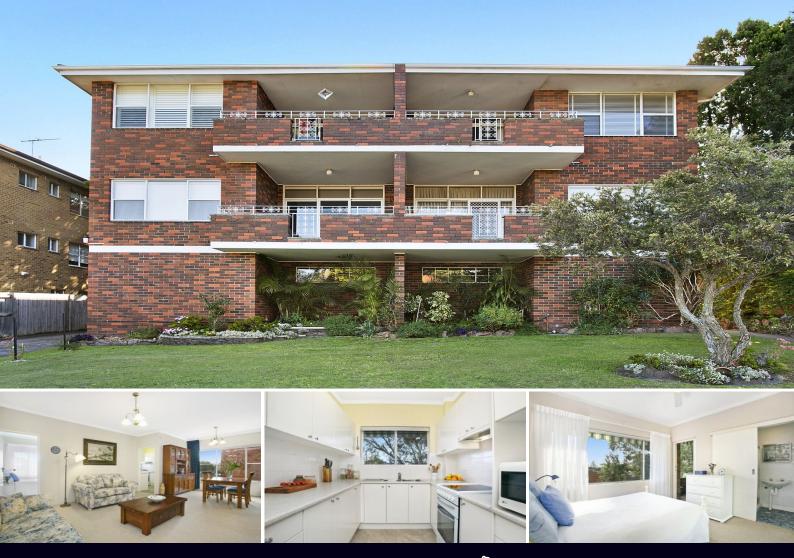

## SUNFILLED THREE BEDROOM APARTMENT

Boasting immaculate presentation and offering easy low maintenance living, this sunny north facing first floor apartment is filled with natural light and sure to impress.

Set conveniently in the highly sought suburb of Oatley only moments to Oatley's cafes, shops, parks, schools and train station.

- Immaculate sun filled interiors throughout

- Spacious open plan living and dining areas with adjacent entertaining balcony

- Large kitchen with plenty of bench & cupboard space
- Three bedrooms, two with built-in robes
- Master bedroom with ensuite & private balcony
- Complete main bathroom
- Large lock up garage with adjacent laundry room
- Suit both owner occupiers & astute investors
- Highly sought blue ribbon locale