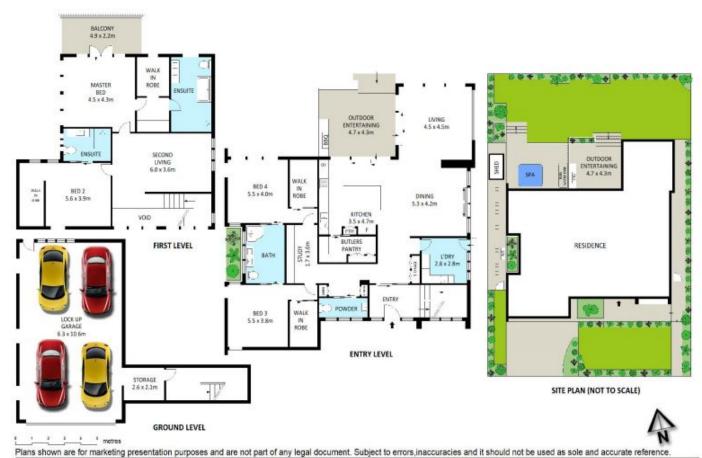

## THE EPITOME OF MODERN BEACHSIDE LIVING

Positioned in the prestigious "Shearwater Landing" Estate, this as new architecturally designed and master built home is crafted from the latest and finest inclusions features clean lines, premium finishes and a seamless sense of space throughout.

Offering the ideal beachside lifestyle on Cronulla's pristine beaches and waterside reserves only moments to local schools, shops and transport.

- Crafted from the finest inclusions and appointments throughout
- Generous proportions bathed in an abundance of natural light
- Sophisticated open plan living area including defined lounge & dining areas
- Sleek state of the art stone kitchen with quality Meile appliances, induction cooktop & butler's pantry
- Over sized bedrooms, each with walk-in robes and