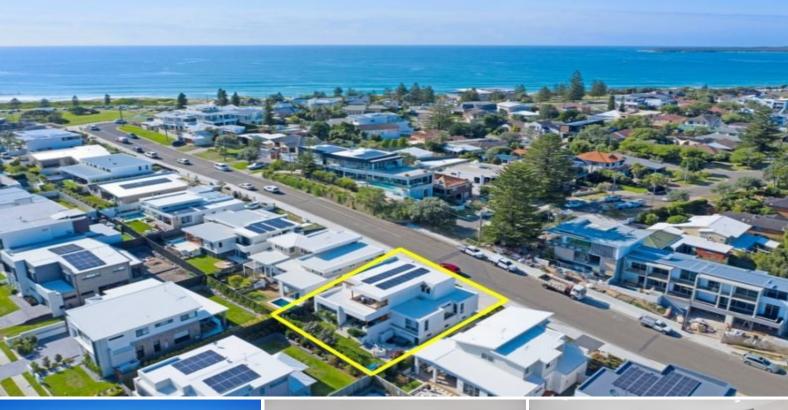

17 Bate Bay Road Greenhills Beach NSW

4

## THE EPITOME OF MODERN BEACHSIDE LIVING

Positioned in the prestigious "Shearwater Landing" Estate, this as new architecturally designed and master built home is crafted from the latest and finest inclusions features clean lines, premium finishes and a seamless sense of space throughout.

Offering the ideal beachside lifestyle on Cronulla's pristine beaches and waterside reserves only moments to local schools, shops and transport.

- Crafted from the finest inclusions and appointments throughout
- Generous proportions bathed in an abundance of natural light
- Sophisticated open plan living area including defined lounge & dining areas
- Sleek state of the art stone kitchen with quality Meile appliances, induction cooktop & butler's pantry
- Over sized bedrooms, each with walk-in robes and